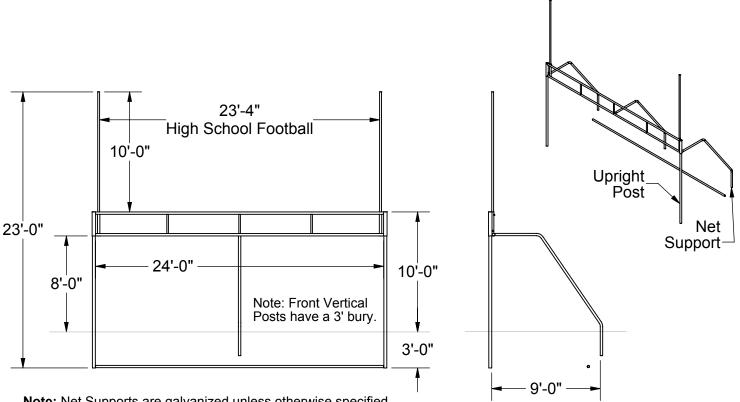

# **COMBO SOCCER / FOOTBALL GOAL**

MODEL #2224-01 23' 4" WIDE GOAL W/ 2 NET SUPPORTS (1,050 LBS)

Note: Net Supports are galvanized unless otherwise specified.

*Materials:* Support Posts: 2-7/8" O.D. galvanized steel which extends 36" into concrete footings or sleeves.

Crossbar Assembly: 2-3/8" O.D. galvanized steel with vertical support members of 1-5/8" O.D.

Uprights: 1-7/8" O.D. fit into 2-3/8" O.D. pipe sleeves welded to crossbar assembly.

*Soccer Net Supports (optional):* 2-3/8" O.D. Top of supports secure to truss assembly using welded stubs.

*Ground Sleeves (optional):* Model 8302-31 consists of a set four sleeves designed to accept goal uprights. For net support sleeves, use Model 8301-01 or 8301-31. Note: Ground sleeves must be specified at time of order.

### INSTALLATION INSTRUCTIONS:

- Dig footing holes per goal following the footing detail below. Holes for the support posts are 24" in diameter x 42" deep, the holes for the net supports are 18" x 30", approximately 24' apart, centered on the end zone boundary line of the football field. Lay truss assembly on ground with stubs facing up for the net supports.
- 2. The support posts, 2-7/8" O.D. x 13' long are inserted in the sleeves at the ends of the crossbar assembly until fully seated. Tighten set screws on the sleeves one full turn past hand tight with a hammer and wrench to secure posts. NOTE: If goals are specified with net supports, the crossbar assembly is equipped with welded stubs. Position crossbar assembly so the stubs face the rear of the goal.
- 3. Lower assembly into footing holes and block from underneath. Adjust height to top of crossbar to 10' above finish grade. Plumb and brace. Repeat for opposite goal.
- 4. If net supports were ordered, bolt net support onto stubs using 3/8" x 3" hex bolts.
- 5. Pour concrete up to within 2" of finished grade. Allow 3 days for concrete to set before completion. Replace turf to cover tops of footings.
- 6. Insert uprights into sleeves and tighten set screws. Attach wind flags with double snap-hooks provided.