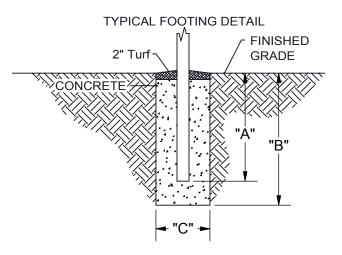

### INSTALLATION INSTRUCTIONS:

- Dig footing holes per goal following the footing detail below. Holes for the support posts are 24" in diameter x 42" deep, the holes for the net supports are 18" x 30", approximately 24' apart, centered on the end zone boundary line of the football field. Lay truss assembly on ground with stubs facing up for the net supports.
- 2. The support posts, 2-7/8" O.D. x 13' long are inserted in the sleeves at the ends of the crossbar assembly until fully seated. Tighten set screws on the sleeves one full turn past hand tight with a hammer and wrench to secure posts. NOTE: If goals are specified with net supports, the crossbar assembly is equipped with welded stubs. Position crossbar assembly so the stubs face the rear of the goal.
- 3. Lower assembly into footing holes and block from underneath. Adjust height to top of crossbar to 10' above finish grade. Plumb and brace. Repeat for opposite goal.
- 4. If net supports were ordered, bolt net support onto stubs using 3/8" x 3" hex bolts.
- 5. Pour concrete up to within 2" of finished grade. Allow 3 days for concrete to set before completion. Replace turf to cover tops of footings.
- 6. Insert uprights into sleeves and tighten set screws. Attach wind flags with double snap-hooks provided.

**NOTE:** Footing sizes are based on average soil conditions. Loose and/or sandy soil is not average and footing sizes must be increased accordingly to meet local soil conditions.

| Table        |        |        |        |  |  |
|--------------|--------|--------|--------|--|--|
| POST         | A DIM. | B DIM. | C DIM. |  |  |
| GOAL UPRIGHT | 36"    | 42"    | 24"    |  |  |
| NET SUPPORT  | 24"    | 30"    | 18"    |  |  |