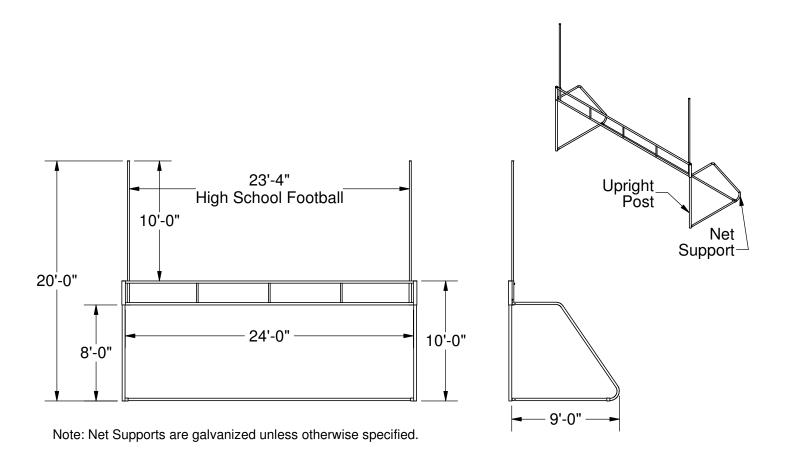

## PORTABLE COMBO SOCCER / FOOTBALL GOAL

MODEL #2224-03 23' 4" WIDE GOAL PORTABLE W/ 2 NET SUPPORTS (1,050 LBS)

GENERAL: A pair of heavy-duty, all galvanized steel, combination goals for both soccer and football. Goals comply with NCAA regulations for openings and heights of both. Goals are offered with two removable soccer net supports, which help maintain net shape, or without net supports. Soccer nets are not included with the goals.

Materials: Support Posts: 2-7/8" O.D. galvanized steel.

Crossbar Assembly: 2-3/8" O.D. galvanized steel with vertical support members of 1-5/8" O.D.

Uprights: 1-7/8" O.D. fit into 2-3/8" O.D. pipe sleeves welded to crossbar assembly.

Soccer Net Supports: 2-3/8" O.D. Top of supports secure to truss assembly using welded stubs.

Finish: All welds are ground smooth. All hardware is zinc-plated for long rust-free service.

Warranty Period: 10 Years

## **INSTALLATION INSTRUCTIONS:**

- 1. The support posts, 2-7/8" O.D. x 10' long are inserted in the sleeves at the ends of the crossbar assembly until fully seated. Tighten set screws on the sleeves one full turn past hand tight with a hammer and wrench to secure posts. Position crossbar assembly so the stubs face the rear of the goal.
- 2. Bolt net supports onto stubs using 3/8" x 3" hex bolts.
- 3. Insert uprights into sleeves and tighten set screws. Attach wind flags with double snap-hooks provided.