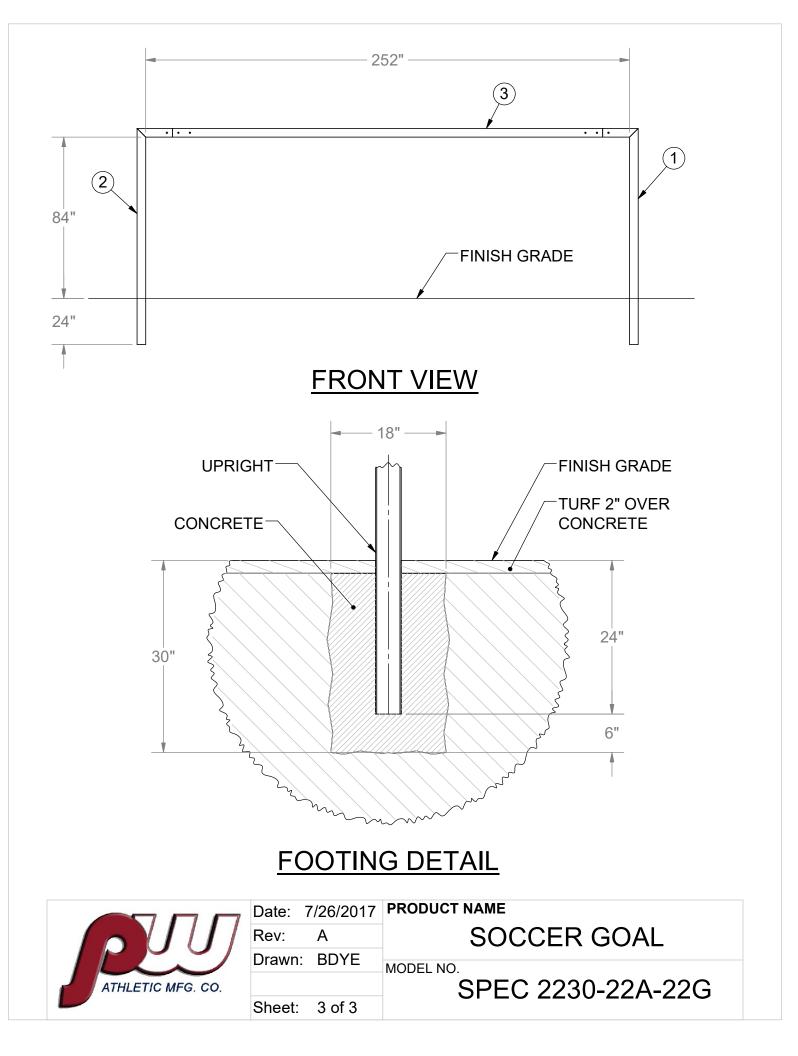

## **INSTALLATION:**

- 1. Dig footing holes per detail. Required footing size may vary depending on local building codes
- 2. Lay Upright/Corner Assemblies parallel on the ground according to width of goal ordered with pipe stubs facing up
- 3. Assemble crossbar to upright/corner assemblies with 3/8"-16 x 4" Button Head Bolts & 3/8" Button Head Barrow nuts. Use hex key wrench to tighten.
- 4. Tighten all bolts and set screws, cut and peen any excess threads.
- 5. Carefully rotate goal into upright position. Lower goal into footing holes, plumb and brace.
- 6. Brace so crossbar bottom is 7'-0" above finish grade depending on model ordered. Shim from below if needed.
- 7. Pour concrete to within 2" of finished grade and let set for 3 days.
- 8. Cover concrete footings with soil/turf, synthetic turf, or any appropriate field surfacing material.

| ATHLETIC MFG. CO. | Date:  | 7/26/2017 | PRODUCT NAME<br>SOCCER GOAL |
|-------------------|--------|-----------|-----------------------------|
|                   | Rev:   | А         |                             |
|                   | Drawn  | BDYE      | MODEL NO.                   |
|                   |        |           | SPEC 2230-22A-22G           |
|                   | Sheet: | 1 of 3    |                             |