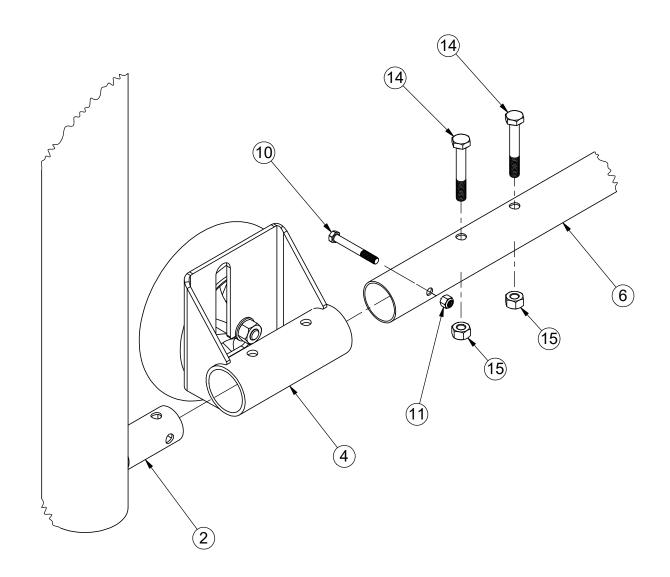

## **INSTALLATION:**

- 1. Lay Upright/Corner Assemblies 24' apart parallel to each other on the ground with drilled pipe stubs facing up
- 2. Assemble crossbar to upright/corner assemblies with 3/8"-16 x 4" Button Head Bolts and Barrel nuts.
- 3. Sleeve a T-fitting onto the bottom leg of net support. Make sure set screws will face up.
- 4. Insert net supports over 2" O.D. drilled inner sleeve stubs on corner assembly units
- 5. Align holes provided and attach with 3/8" x 3" hex head bolts
- 6. Attach spreader pipe between net supports. Insert spreader pipe into T-fittings and align holes, bolt through with 3/8" x 3-1/2" hex head bolts and tighten. NOTE: Position spreader pipe as far back on long leg as possible and tighten 3/8" set screws with hex key
- 7. Tighten all bolts and set screws, cut and peen any excess threads
- 8. Carefully rotate goal into upright position. Repeat steps for other goal
- 9. \*OPTIONAL TRANSPORT ASSEMBLY\* Bolt Adjustable Wheel Bracket & Pnuematic Wheels in drilled hole locations

| BOM                                                                                                                |                     |                                          |                                          |      |  |  |  |  |
|--------------------------------------------------------------------------------------------------------------------|---------------------|------------------------------------------|------------------------------------------|------|--|--|--|--|
| ITEM<br>NO.                                                                                                        | PART NU             | IMBER                                    | DESCRIPTION                              | QTY. |  |  |  |  |
| 1                                                                                                                  | SAS-505-2231-8'-00G |                                          | RIGHT UPRIGHT                            | 4    |  |  |  |  |
| 2                                                                                                                  | SAS-505-2231-8'-00G |                                          | LEFT UPRIGHT                             | 4    |  |  |  |  |
| 3                                                                                                                  | SAS-501-2200-G      |                                          | 2 7/8"x 3/16" WALL TEE FITTING           | 4    |  |  |  |  |
| 4                                                                                                                  | SAS-516-2200-8341   | *OPTIONAL*                               | TRANSPORT SYSTEM ASSY                    | 4    |  |  |  |  |
| 5                                                                                                                  | RT-018-2230-31-24'G |                                          | CROSSBAR                                 | 2    |  |  |  |  |
| 6                                                                                                                  | RT-004-2200-G-8     |                                          | NET SUPPORT TUBE                         | 4    |  |  |  |  |
| 7                                                                                                                  | RT-041-2200-288G    |                                          | SPREADER PIPE                            | 2    |  |  |  |  |
| 8                                                                                                                  | HWBN381             |                                          | 3/8"-16 x 1" BUTTON HEAD BARREL NUT      | 8    |  |  |  |  |
| 9                                                                                                                  | HWBH384             |                                          | 3/8"-16 x 4" BUTTON HEAD BOLT            | 8    |  |  |  |  |
| 10                                                                                                                 | HWHB383             |                                          | 3/8"x16 x 3" SS HEX BOLT                 | 8    |  |  |  |  |
| 11                                                                                                                 | HWLN38              |                                          | 3/8"-16 LOCK NUT                         | 12   |  |  |  |  |
| 12                                                                                                                 | HWHB38312           |                                          | 3/8-16 X 3 1/2 GR5 HEX BOLT ZINC         | 4    |  |  |  |  |
| 13                                                                                                                 | HWSC3858            |                                          | 3/8"-16 x 5/8" SET SCREW                 | 8    |  |  |  |  |
| 14                                                                                                                 | HWHB12312           | *OPTIONAL*                               | 1/2-13x3.5 GR5 C/S ZINC HEX BOLT         | 8    |  |  |  |  |
| 15                                                                                                                 | HWLN12              | *OPTIONAL*                               | 1/2-13 NYLOK INSERT LOCKNUT ZINC (1500)  | 8    |  |  |  |  |
| 2<br>4<br>ITEM #4 IS<br>OPITIONAL<br>DETAIL-X<br>SHT.#3<br>DETAIL-Z<br>SHT.#4<br>3<br>3<br>0<br>DETAIL-Y<br>SHT.#3 |                     |                                          |                                          |      |  |  |  |  |
|                                                                                                                    |                     | <b>ISOMETRIC</b>                         |                                          |      |  |  |  |  |
|                                                                                                                    | pu                  | Date: 7/26/2017<br>Rev: A<br>Drawn: BDYE | PRODUCT NAME<br>SOCCER GOAL<br>MODEL NO. |      |  |  |  |  |
| SPORT & SITE<br>ELEMENTS FOR LIFE OUTSIDE<br>WWW. PWATHLE TIC. com<br>1-800-687-5768                               | Sheet: 2 of 5       | SPEC 2231-21A-21G                        |                                          |      |  |  |  |  |