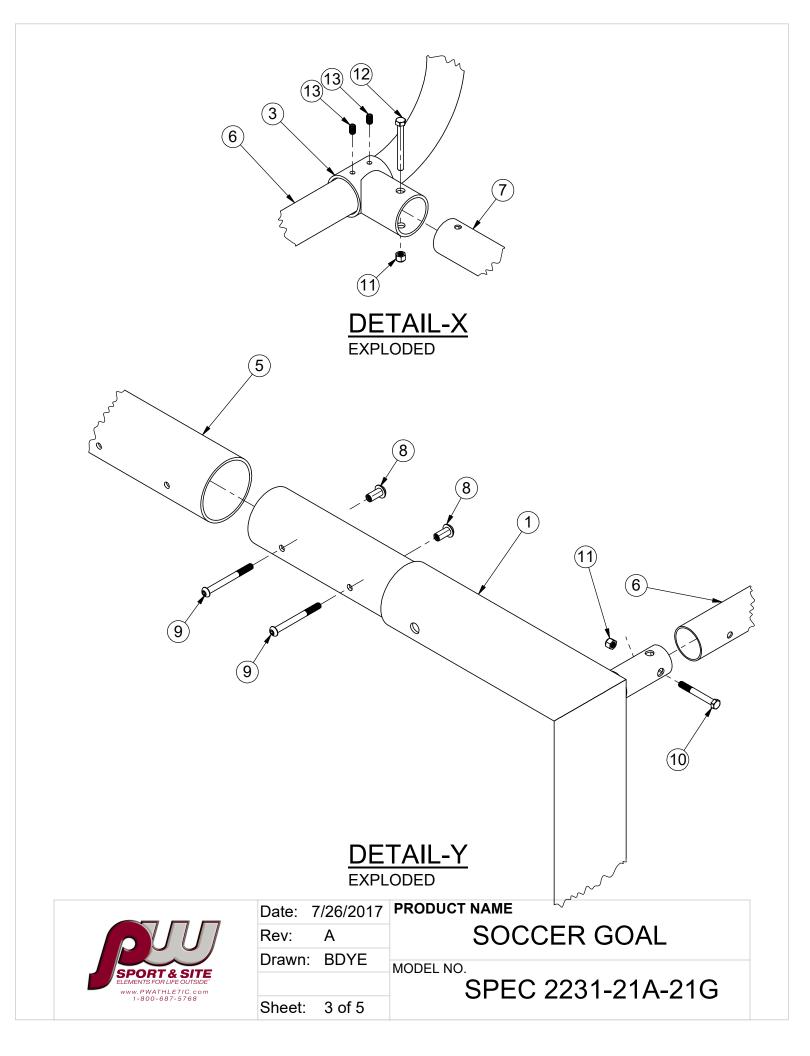

## **INSTALLATION:**

- 1. Lay Upright/Corner Assemblies 24' apart parallel to each other on the ground with drilled pipe stubs facing up
- 2. Assemble crossbar to upright/corner assemblies with 3/8"-16 x 4" Button Head Bolts and Barrel nuts.
- 3. Sleeve a T-fitting onto the bottom leg of net support. Make sure set screws will face up.
- 4. Insert net supports over 2" O.D. drilled inner sleeve stubs on corner assembly units
- 5. Align holes provided and attach with 3/8" x 3" hex head bolts
- 6. Attach spreader pipe between net supports. Insert spreader pipe into T-fittings and align holes, bolt through with 3/8" x 3-1/2" hex head bolts and tighten. NOTE: Position spreader pipe as far back on long leg as possible and tighten 3/8" set screws with hex key
- 7. Tighten all bolts and set screws, cut and peen any excess threads
- 8. Carefully rotate goal into upright position. Repeat steps for other goal
- 9. \*OPTIONAL TRANSPORT ASSEMBLY\* Bolt Adjustable Wheel Bracket & Pnuematic Wheels in drilled hole locations

| BOM                                                                                                                |                     |                                          |                                          |      |  |  |  |  |
|--------------------------------------------------------------------------------------------------------------------|---------------------|------------------------------------------|------------------------------------------|------|--|--|--|--|
| ITEM<br>NO.                                                                                                        | PART NU             | IMBER                                    | DESCRIPTION                              | QTY. |  |  |  |  |
| 1                                                                                                                  | SAS-505-2231-8'-00G |                                          | RIGHT UPRIGHT                            | 4    |  |  |  |  |
| 2                                                                                                                  | SAS-505-2231-8'-00G |                                          | LEFT UPRIGHT                             | 4    |  |  |  |  |
| 3                                                                                                                  | SAS-501-2200-G      |                                          | 2 7/8"x 3/16" WALL TEE FITTING           | 4    |  |  |  |  |
| 4                                                                                                                  | SAS-516-2200-8341   | *OPTIONAL*                               | TRANSPORT SYSTEM ASSY                    | 4    |  |  |  |  |
| 5                                                                                                                  | RT-018-2230-31-24'G |                                          | CROSSBAR                                 | 2    |  |  |  |  |
| 6                                                                                                                  | RT-004-2200-G-8     |                                          | NET SUPPORT TUBE                         | 4    |  |  |  |  |
| 7                                                                                                                  | RT-041-2200-288G    |                                          | SPREADER PIPE                            | 2    |  |  |  |  |
| 8                                                                                                                  | HWBN381             |                                          | 3/8"-16 x 1" BUTTON HEAD BARREL NUT      | 8    |  |  |  |  |
| 9                                                                                                                  | HWBH384             |                                          | 3/8"-16 x 4" BUTTON HEAD BOLT            | 8    |  |  |  |  |
| 10                                                                                                                 | HWHB383             |                                          | 3/8"x16 x 3" SS HEX BOLT                 | 8    |  |  |  |  |
| 11                                                                                                                 | HWLN38              |                                          | 3/8"-16 LOCK NUT                         | 12   |  |  |  |  |
| 12                                                                                                                 | HWHB38312           |                                          | 3/8-16 X 3 1/2 GR5 HEX BOLT ZINC         | 4    |  |  |  |  |
| 13                                                                                                                 | HWSC3858            |                                          | 3/8"-16 x 5/8" SET SCREW                 | 8    |  |  |  |  |
| 14                                                                                                                 | HWHB12312           | *OPTIONAL*                               | 1/2-13x3.5 GR5 C/S ZINC HEX BOLT         | 8    |  |  |  |  |
| 15                                                                                                                 | HWLN12              | *OPTIONAL*                               | 1/2-13 NYLOK INSERT LOCKNUT ZINC (1500)  | 8    |  |  |  |  |
| 2<br>4<br>ITEM #4 IS<br>OPITIONAL<br>DETAIL-X<br>SHT.#3<br>DETAIL-Z<br>SHT.#4<br>3<br>3<br>0<br>DETAIL-Y<br>SHT.#3 |                     |                                          |                                          |      |  |  |  |  |
|                                                                                                                    |                     | <b>ISOMETRIC</b>                         |                                          |      |  |  |  |  |
|                                                                                                                    | pu                  | Date: 7/26/2017<br>Rev: A<br>Drawn: BDYE | PRODUCT NAME<br>SOCCER GOAL<br>MODEL NO. |      |  |  |  |  |
| SPORT & SITE<br>ELEMENTS FOR LIFE OUTSIDE<br>WWW. PWATHLE TIC. com<br>1-800-687-5768                               | Sheet: 2 of 5       | SPEC 2231-21A-21G                        |                                          |      |  |  |  |  |