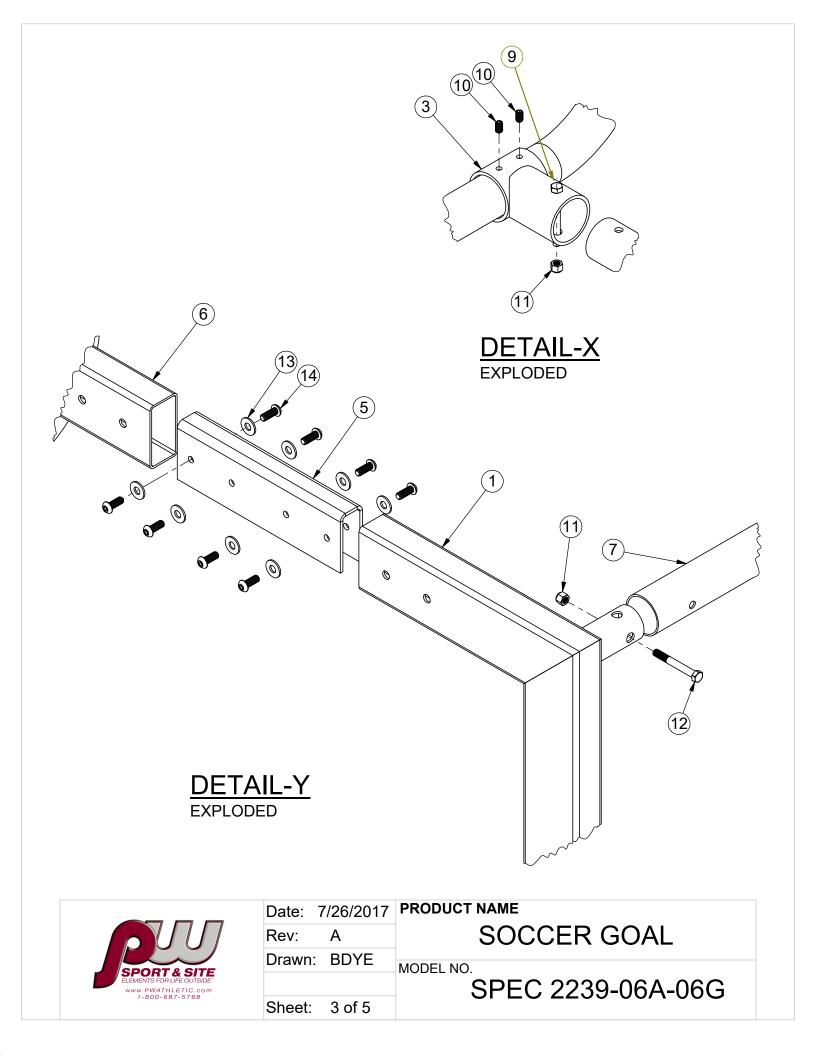

#### **INSTALLATION:**

- 1. Lay Upright/Corner Assemblies 6' apart parallel to each other on the ground with drilled pipe stubs facing up
- 2. Assemble crossbar to upright/corner assemblies with 3/8"-16 x 3/4" Button Head Bolts
- 3. Sleeve a T-fitting onto the bottom leg of net support. Make sure set screws will face up.
- 4. Insert net supports over 2" O.D. drilled inner sleeve stubs on corner assembly units
- 5. Align holes provided and attach with 3/8" x 3" hex head bolts
- 6. Attach spreader pipe between net supports. Insert spreader pipe into T-fittings and align holes, bolt through with 3/8" x 3-1/2" hex head bolts and tighten. NOTE: Position spreader pipe as far back on long leg as possible and tighten 3/8" set screws with hex key
- 7. Tighten all bolts and set screws, cut and peen any excess threads
- 8. Carefully rotate goal into upright position. Repeat steps for other goal
- 9. \*OPTIONAL TRANSPORT ASSEMBLY\*
  - Bolt Adjustable Wheel Bracket & Pnuematic Wheels in drilled hole locations

| ITEM<br>NO. | PART NUMBER                                                         |           | DESCRIPTION                                                                                                                                                                                                                                                                                                                                                                                                                                                                                                                                                                                                                                                                                                                                                                                                                                                                                                                                                                                                                                                                                                                                                                                                                                                                                                                                                                                                                                                                                                                                                                                                                                                                                                                                                                                                                                                                                                                                                                                                                                                                                                                                                                                                                                                                                                                                                                                                                                                                                                                                            | QTY. |
|-------------|---------------------------------------------------------------------|-----------|--------------------------------------------------------------------------------------------------------------------------------------------------------------------------------------------------------------------------------------------------------------------------------------------------------------------------------------------------------------------------------------------------------------------------------------------------------------------------------------------------------------------------------------------------------------------------------------------------------------------------------------------------------------------------------------------------------------------------------------------------------------------------------------------------------------------------------------------------------------------------------------------------------------------------------------------------------------------------------------------------------------------------------------------------------------------------------------------------------------------------------------------------------------------------------------------------------------------------------------------------------------------------------------------------------------------------------------------------------------------------------------------------------------------------------------------------------------------------------------------------------------------------------------------------------------------------------------------------------------------------------------------------------------------------------------------------------------------------------------------------------------------------------------------------------------------------------------------------------------------------------------------------------------------------------------------------------------------------------------------------------------------------------------------------------------------------------------------------------------------------------------------------------------------------------------------------------------------------------------------------------------------------------------------------------------------------------------------------------------------------------------------------------------------------------------------------------------------------------------------------------------------------------------------------------|------|
| 1           | SAS-502-2239-4-G                                                    |           | RIGHT UPRIGHT                                                                                                                                                                                                                                                                                                                                                                                                                                                                                                                                                                                                                                                                                                                                                                                                                                                                                                                                                                                                                                                                                                                                                                                                                                                                                                                                                                                                                                                                                                                                                                                                                                                                                                                                                                                                                                                                                                                                                                                                                                                                                                                                                                                                                                                                                                                                                                                                                                                                                                                                          | 2    |
| 2           | SAS-502-2239-4-G                                                    |           | LEFT UPRIGHT                                                                                                                                                                                                                                                                                                                                                                                                                                                                                                                                                                                                                                                                                                                                                                                                                                                                                                                                                                                                                                                                                                                                                                                                                                                                                                                                                                                                                                                                                                                                                                                                                                                                                                                                                                                                                                                                                                                                                                                                                                                                                                                                                                                                                                                                                                                                                                                                                                                                                                                                           | 2    |
| 3           | SAS-501-2200-G                                                      |           | 2 7/8"x 3 1/6" WALL TEE FITTING                                                                                                                                                                                                                                                                                                                                                                                                                                                                                                                                                                                                                                                                                                                                                                                                                                                                                                                                                                                                                                                                                                                                                                                                                                                                                                                                                                                                                                                                                                                                                                                                                                                                                                                                                                                                                                                                                                                                                                                                                                                                                                                                                                                                                                                                                                                                                                                                                                                                                                                        | 4    |
| 4           | SAS-516-2200-8341 *                                                 | OPTIONAL* | TRANSPORT SYSTEM ASSY                                                                                                                                                                                                                                                                                                                                                                                                                                                                                                                                                                                                                                                                                                                                                                                                                                                                                                                                                                                                                                                                                                                                                                                                                                                                                                                                                                                                                                                                                                                                                                                                                                                                                                                                                                                                                                                                                                                                                                                                                                                                                                                                                                                                                                                                                                                                                                                                                                                                                                                                  | 4    |
| 5           | PL-045-2238-39-S-PC                                                 |           | CHANNEL SLEEVE (2x4)                                                                                                                                                                                                                                                                                                                                                                                                                                                                                                                                                                                                                                                                                                                                                                                                                                                                                                                                                                                                                                                                                                                                                                                                                                                                                                                                                                                                                                                                                                                                                                                                                                                                                                                                                                                                                                                                                                                                                                                                                                                                                                                                                                                                                                                                                                                                                                                                                                                                                                                                   | 4    |
| 6           | RCT-023-2238-39-G                                                   |           | 2x4 RECTANGLE TUBE (CROSS BAR)                                                                                                                                                                                                                                                                                                                                                                                                                                                                                                                                                                                                                                                                                                                                                                                                                                                                                                                                                                                                                                                                                                                                                                                                                                                                                                                                                                                                                                                                                                                                                                                                                                                                                                                                                                                                                                                                                                                                                                                                                                                                                                                                                                                                                                                                                                                                                                                                                                                                                                                         | 2    |
| 7           | RT-001-2200-06G-4                                                   |           | NET SUPPORT TUBE                                                                                                                                                                                                                                                                                                                                                                                                                                                                                                                                                                                                                                                                                                                                                                                                                                                                                                                                                                                                                                                                                                                                                                                                                                                                                                                                                                                                                                                                                                                                                                                                                                                                                                                                                                                                                                                                                                                                                                                                                                                                                                                                                                                                                                                                                                                                                                                                                                                                                                                                       | 4    |
| 8           | RT-037-2200-72G                                                     |           | SPREADER PIPE                                                                                                                                                                                                                                                                                                                                                                                                                                                                                                                                                                                                                                                                                                                                                                                                                                                                                                                                                                                                                                                                                                                                                                                                                                                                                                                                                                                                                                                                                                                                                                                                                                                                                                                                                                                                                                                                                                                                                                                                                                                                                                                                                                                                                                                                                                                                                                                                                                                                                                                                          | 2    |
| 9           | HWHB38312                                                           |           | 3/8-16 X 3 1/2 GR5 HEX BOLT ZINC                                                                                                                                                                                                                                                                                                                                                                                                                                                                                                                                                                                                                                                                                                                                                                                                                                                                                                                                                                                                                                                                                                                                                                                                                                                                                                                                                                                                                                                                                                                                                                                                                                                                                                                                                                                                                                                                                                                                                                                                                                                                                                                                                                                                                                                                                                                                                                                                                                                                                                                       | 4    |
| 10          | HWSC3858                                                            |           | 3/8"-16 x 5/8" SET SCREW                                                                                                                                                                                                                                                                                                                                                                                                                                                                                                                                                                                                                                                                                                                                                                                                                                                                                                                                                                                                                                                                                                                                                                                                                                                                                                                                                                                                                                                                                                                                                                                                                                                                                                                                                                                                                                                                                                                                                                                                                                                                                                                                                                                                                                                                                                                                                                                                                                                                                                                               | 8    |
| 11          | HWLN38                                                              |           | 3/8"-16 ZINC LOCK NUT                                                                                                                                                                                                                                                                                                                                                                                                                                                                                                                                                                                                                                                                                                                                                                                                                                                                                                                                                                                                                                                                                                                                                                                                                                                                                                                                                                                                                                                                                                                                                                                                                                                                                                                                                                                                                                                                                                                                                                                                                                                                                                                                                                                                                                                                                                                                                                                                                                                                                                                                  | 12   |
| 12          | HWHB383                                                             |           | 3/8"x16 x 3" ZINC HEX BOLT                                                                                                                                                                                                                                                                                                                                                                                                                                                                                                                                                                                                                                                                                                                                                                                                                                                                                                                                                                                                                                                                                                                                                                                                                                                                                                                                                                                                                                                                                                                                                                                                                                                                                                                                                                                                                                                                                                                                                                                                                                                                                                                                                                                                                                                                                                                                                                                                                                                                                                                             | 8    |
| 13          | HWFLWASS38                                                          |           | 3/8" SS FLAT WASHER                                                                                                                                                                                                                                                                                                                                                                                                                                                                                                                                                                                                                                                                                                                                                                                                                                                                                                                                                                                                                                                                                                                                                                                                                                                                                                                                                                                                                                                                                                                                                                                                                                                                                                                                                                                                                                                                                                                                                                                                                                                                                                                                                                                                                                                                                                                                                                                                                                                                                                                                    | 32   |
|             | HWBHSS3834                                                          |           | 3/8"-16 x 3/4" SS BUTTON HEAD BOLT                                                                                                                                                                                                                                                                                                                                                                                                                                                                                                                                                                                                                                                                                                                                                                                                                                                                                                                                                                                                                                                                                                                                                                                                                                                                                                                                                                                                                                                                                                                                                                                                                                                                                                                                                                                                                                                                                                                                                                                                                                                                                                                                                                                                                                                                                                                                                                                                                                                                                                                     | 32   |
| -           |                                                                     | OPTIONAL* | 1/2-13x3.5 GR5 C/S ZINC HEX BOLT                                                                                                                                                                                                                                                                                                                                                                                                                                                                                                                                                                                                                                                                                                                                                                                                                                                                                                                                                                                                                                                                                                                                                                                                                                                                                                                                                                                                                                                                                                                                                                                                                                                                                                                                                                                                                                                                                                                                                                                                                                                                                                                                                                                                                                                                                                                                                                                                                                                                                                                       | 8    |
|             |                                                                     |           | 1/2-13 NYLOK INSERT LOCKNUT ZINC (1500)                                                                                                                                                                                                                                                                                                                                                                                                                                                                                                                                                                                                                                                                                                                                                                                                                                                                                                                                                                                                                                                                                                                                                                                                                                                                                                                                                                                                                                                                                                                                                                                                                                                                                                                                                                                                                                                                                                                                                                                                                                                                                                                                                                                                                                                                                                                                                                                                                                                                                                                | 8    |
| _           | VCI8382                                                             |           | HEAVY DUTY SOCCER NET 4X6 - 3MM WHITE (PAIR)                                                                                                                                                                                                                                                                                                                                                                                                                                                                                                                                                                                                                                                                                                                                                                                                                                                                                                                                                                                                                                                                                                                                                                                                                                                                                                                                                                                                                                                                                                                                                                                                                                                                                                                                                                                                                                                                                                                                                                                                                                                                                                                                                                                                                                                                                                                                                                                                                                                                                                           | 1    |
|             | 8373                                                                |           | SOCCER NET TIES NYLON VELCRO (24 PER SET)                                                                                                                                                                                                                                                                                                                                                                                                                                                                                                                                                                                                                                                                                                                                                                                                                                                                                                                                                                                                                                                                                                                                                                                                                                                                                                                                                                                                                                                                                                                                                                                                                                                                                                                                                                                                                                                                                                                                                                                                                                                                                                                                                                                                                                                                                                                                                                                                                                                                                                              | 1    |
| (;<br>      | DETAIL-Z<br>SHT.#4)<br>TEM #4 IS<br>DPITIONAL DETAIL<br>(SHT.#3)    | 4<br>-X   | (SHT.#3)<br>(SHT.#3)<br>(SHT.#3)<br>(SHT.#3)<br>(SHT.#3)<br>(SHT.#3)<br>(SHT.#3)<br>(SHT.#3)<br>(SHT.#3)<br>(SHT.#3)<br>(SHT.#3)<br>(SHT.#3)<br>(SHT.#3)<br>(SHT.#3)<br>(SHT.#3)<br>(SHT.#3)<br>(SHT.#3)<br>(SHT.#3)<br>(SHT.#3)<br>(SHT.#3)<br>(SHT.#3)<br>(SHT.#3)<br>(SHT.#3)<br>(SHT.#3)<br>(SHT.#3)<br>(SHT.#3)<br>(SHT.#3)<br>(SHT.#3)<br>(SHT.#3)<br>(SHT.#3)<br>(SHT.#3)<br>(SHT.#3)<br>(SHT.#3)<br>(SHT.#3)<br>(SHT.#3)<br>(SHT.#3)<br>(SHT.#3)<br>(SHT.#3)<br>(SHT.#3)<br>(SHT.#3)<br>(SHT.#3)<br>(SHT.#3)<br>(SHT.#3)<br>(SHT.#3)<br>(SHT.#3)<br>(SHT.#3)<br>(SHT.#3)<br>(SHT.#3)<br>(SHT.#3)<br>(SHT.#3)<br>(SHT.#3)<br>(SHT.#3)<br>(SHT.#3)<br>(SHT.#3)<br>(SHT.#3)<br>(SHT.#3)<br>(SHT.#3)<br>(SHT.#3)<br>(SHT.#3)<br>(SHT.#3)<br>(SHT.#3)<br>(SHT.#3)<br>(SHT.#3)<br>(SHT.#3)<br>(SHT.#3)<br>(SHT.#3)<br>(SHT.#3)<br>(SHT.#3)<br>(SHT.#3)<br>(SHT.#3)<br>(SHT.#3)<br>(SHT.#3)<br>(SHT.#3)<br>(SHT.#3)<br>(SHT.#3)<br>(SHT.#3)<br>(SHT.#3)<br>(SHT.#3)<br>(SHT.#3)<br>(SHT.#3)<br>(SHT.#3)<br>(SHT.#3)<br>(SHT.#3)<br>(SHT.#3)<br>(SHT.#3)<br>(SHT.#3)<br>(SHT.#3)<br>(SHT.#3)<br>(SHT.#3)<br>(SHT.#3)<br>(SHT.#3)<br>(SHT.#3)<br>(SHT.#3)<br>(SHT.#3)<br>(SHT.#3)<br>(SHT.#3)<br>(SHT.#3)<br>(SHT.#3)<br>(SHT.#3)<br>(SHT.#3)<br>(SHT.#3)<br>(SHT.#3)<br>(SHT.#3)<br>(SHT.#3)<br>(SHT.#3)<br>(SHT.#3)<br>(SHT.#3)<br>(SHT.#3)<br>(SHT.#3)<br>(SHT.#3)<br>(SHT.#3)<br>(SHT.#3)<br>(SHT.#3)<br>(SHT.#3)<br>(SHT.#3)<br>(SHT.#3)<br>(SHT.#3)<br>(SHT.#3)<br>(SHT.#3)<br>(SHT.#3)<br>(SHT.#3)<br>(SHT.#3)<br>(SHT.#3)<br>(SHT.#3)<br>(SHT.#3)<br>(SHT.#3)<br>(SHT.#3)<br>(SHT.#3)<br>(SHT.#3)<br>(SHT.#3)<br>(SHT.#3)<br>(SHT.#3)<br>(SHT.#3)<br>(SHT.#3)<br>(SHT.#3)<br>(SHT.#3)<br>(SHT.#3)<br>(SHT.#3)<br>(SHT.#3)<br>(SHT.#3)<br>(SHT.#3)<br>(SHT.#3)<br>(SHT.#3)<br>(SHT.#3)<br>(SHT.#3)<br>(SHT.#3)<br>(SHT.#3)<br>(SHT.#3)<br>(SHT.#3)<br>(SHT.#3)<br>(SHT.#3)<br>(SHT.#3)<br>(SHT.#3)<br>(SHT.#3)<br>(SHT.#3)<br>(SHT.#3)<br>(SHT.#3)<br>(SHT.#3)<br>(SHT.#3)<br>(SHT.#3)<br>(SHT.#3)<br>(SHT.#3)<br>(SHT.#3)<br>(SHT.#3)<br>(SHT.#3)<br>(SHT.#3)<br>(SHT.#3)<br>(SHT.#3)<br>(SHT.#3)<br>(SHT.#3)<br>(SHT.#3)<br>(SHT.#3)<br>(SHT.#3)<br>(SHT.#3)<br>(SHT.#3)<br>(SHT.#3)<br>(SHT.#3)<br>(SHT.#3)<br>(SHT.#3)<br>(SHT.#3)<br>(SHT.#3)<br>(SHT.#3)<br>(SHT.#3)<br>(SHT.#3)<br>(SHT.#3)<br>(SHT.#3)<br>(SHT.#3)<br>(SHT.#3)<br>(SHT.#3)<br>(SHT.#3)<br>(SHT.#3)<br>(SHT.#3)<br>(SHT.#3)<br>(SHT.#3)<br>(SHT.#3)<br>(SHT.#3)<br>(SHT.#3)<br>(SHT.#3)<br>(SHT.#3)<br>(SHT.#3)<br>(SHT.#3)<br>(SHT.#3)<br>(SHT.#3)<br>(SHT.#3)<br>(SHT.# |      |
|             |                                                                     | <u> </u>  | SOMETRIC OPITIONAL                                                                                                                                                                                                                                                                                                                                                                                                                                                                                                                                                                                                                                                                                                                                                                                                                                                                                                                                                                                                                                                                                                                                                                                                                                                                                                                                                                                                                                                                                                                                                                                                                                                                                                                                                                                                                                                                                                                                                                                                                                                                                                                                                                                                                                                                                                                                                                                                                                                                                                                                     |      |
|             | SPORT & SITE                                                        | Rev:      | A SOCCER GOAL                                                                                                                                                                                                                                                                                                                                                                                                                                                                                                                                                                                                                                                                                                                                                                                                                                                                                                                                                                                                                                                                                                                                                                                                                                                                                                                                                                                                                                                                                                                                                                                                                                                                                                                                                                                                                                                                                                                                                                                                                                                                                                                                                                                                                                                                                                                                                                                                                                                                                                                                          |      |
|             | ELEMENTS FOR LIFE OUTSIDE<br>WWW., PWATHLETIC.com<br>1-800-687-5768 | Sheet:    | 2 of 5 SPEC 2239-06A-06G                                                                                                                                                                                                                                                                                                                                                                                                                                                                                                                                                                                                                                                                                                                                                                                                                                                                                                                                                                                                                                                                                                                                                                                                                                                                                                                                                                                                                                                                                                                                                                                                                                                                                                                                                                                                                                                                                                                                                                                                                                                                                                                                                                                                                                                                                                                                                                                                                                                                                                                               |      |