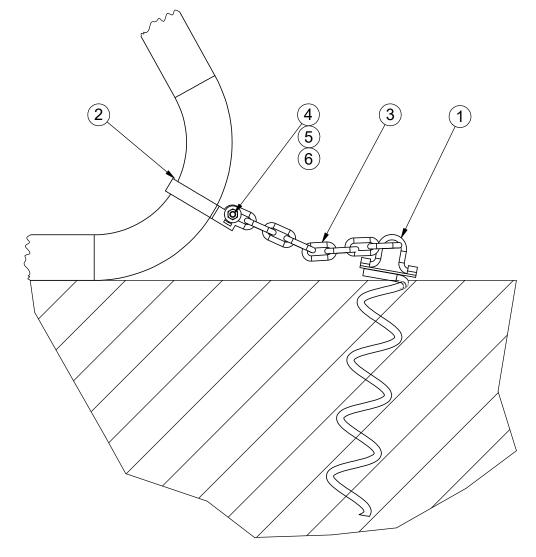

#### ANCHORING SYSTEM (AUGER ANCHOR)

1. Connect chain to portable goal. Connect opposite end to auger. Pull chain tight then stick auger in ground surface at an slight angle away from goal. (See Page 5, Auger Picture) Twist auger all the way inground so the top hook/chain are slightly exposed.

|             | В           | OM                      |      |
|-------------|-------------|-------------------------|------|
| ITEM<br>NO. | PART NUMBER | DESCRIPTION             | QTY. |
| 1           | VCI8347     | AUGER                   | 4    |
| 2           | VCIBB238    | 2 3/8" BRACE BAND       | 4    |
| 3           | HWCHAIN316  | 24" CHAIN               | 4    |
| 4           | HWCB5161    | 5/16"x 1" CARRIAGE BOLT | 4    |
| 5           | HWFLWA516   | 5/16" FLAT WASHER       | 4    |
| 6           | HWLN516     | 5/16" NYLOCK NUT        | 4    |