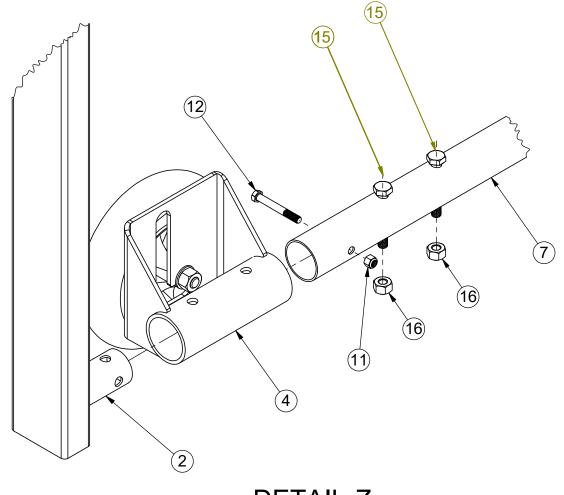

#### **INSTALLATION:**

- 1. Lay Upright/Corner Assemblies 6' apart parallel to each other on the ground with drilled pipe stubs facing up
- 2. Assemble crossbar to upright/corner assemblies with 3/8"-16 x 3/4" Button Head Bolts
- 3. Sleeve a T-fitting onto the bottom leg of net support. Make sure set screws will face up.
- 4. Insert net supports over 2" O.D. drilled inner sleeve stubs on corner assembly units
- 5. Align holes provided and attach with 3/8" x 3" hex head bolts
- 6. Attach spreader pipe between net supports. Insert spreader pipe into T-fittings and align holes, bolt through with 3/8" x 3-1/2" hex head bolts and tighten. NOTE: Position spreader pipe as far back on long leg as possible and tighten 3/8" set screws with hex key
- 7. Tighten all bolts and set screws, cut and peen any excess threads
- 8. Carefully rotate goal into upright position. Repeat steps for other goal
- 9. \*OPTIONAL TRANSPORT ASSEMBLY\*
  - Bolt Adjustable Wheel Bracket & Pnuematic Wheels in drilled hole locations

| ITEM<br>NO. | PART NUMBER                                                         |           | DESCRIPTION                                                                                                                                                                                                                                                                                                                                                                                                                                                                                                                                                                                                                                                                                                                                                                                                                                                                                                                                                                                                                                                                                                                                                                                                                                                                                                                                                                                                                                                                                                                                                                                                                                                                                                                                                                                                                                                                                                                                                                                                                                                                                                                                                                                                                                                                                                                                                                                                                                                                                                                                            | QTY. |
|-------------|---------------------------------------------------------------------|-----------|--------------------------------------------------------------------------------------------------------------------------------------------------------------------------------------------------------------------------------------------------------------------------------------------------------------------------------------------------------------------------------------------------------------------------------------------------------------------------------------------------------------------------------------------------------------------------------------------------------------------------------------------------------------------------------------------------------------------------------------------------------------------------------------------------------------------------------------------------------------------------------------------------------------------------------------------------------------------------------------------------------------------------------------------------------------------------------------------------------------------------------------------------------------------------------------------------------------------------------------------------------------------------------------------------------------------------------------------------------------------------------------------------------------------------------------------------------------------------------------------------------------------------------------------------------------------------------------------------------------------------------------------------------------------------------------------------------------------------------------------------------------------------------------------------------------------------------------------------------------------------------------------------------------------------------------------------------------------------------------------------------------------------------------------------------------------------------------------------------------------------------------------------------------------------------------------------------------------------------------------------------------------------------------------------------------------------------------------------------------------------------------------------------------------------------------------------------------------------------------------------------------------------------------------------------|------|
| 1           | SAS-502-2239-4-G                                                    |           | RIGHT UPRIGHT                                                                                                                                                                                                                                                                                                                                                                                                                                                                                                                                                                                                                                                                                                                                                                                                                                                                                                                                                                                                                                                                                                                                                                                                                                                                                                                                                                                                                                                                                                                                                                                                                                                                                                                                                                                                                                                                                                                                                                                                                                                                                                                                                                                                                                                                                                                                                                                                                                                                                                                                          | 2    |
| 2           | SAS-502-2239-4-G                                                    |           | LEFT UPRIGHT                                                                                                                                                                                                                                                                                                                                                                                                                                                                                                                                                                                                                                                                                                                                                                                                                                                                                                                                                                                                                                                                                                                                                                                                                                                                                                                                                                                                                                                                                                                                                                                                                                                                                                                                                                                                                                                                                                                                                                                                                                                                                                                                                                                                                                                                                                                                                                                                                                                                                                                                           | 2    |
| 3           | SAS-501-2200-G                                                      |           | 2 7/8"x 3 1/6" WALL TEE FITTING                                                                                                                                                                                                                                                                                                                                                                                                                                                                                                                                                                                                                                                                                                                                                                                                                                                                                                                                                                                                                                                                                                                                                                                                                                                                                                                                                                                                                                                                                                                                                                                                                                                                                                                                                                                                                                                                                                                                                                                                                                                                                                                                                                                                                                                                                                                                                                                                                                                                                                                        | 4    |
| 4           | SAS-516-2200-8341 *                                                 | OPTIONAL* | TRANSPORT SYSTEM ASSY                                                                                                                                                                                                                                                                                                                                                                                                                                                                                                                                                                                                                                                                                                                                                                                                                                                                                                                                                                                                                                                                                                                                                                                                                                                                                                                                                                                                                                                                                                                                                                                                                                                                                                                                                                                                                                                                                                                                                                                                                                                                                                                                                                                                                                                                                                                                                                                                                                                                                                                                  | 4    |
| 5           | PL-045-2238-39-S-PC                                                 |           | CHANNEL SLEEVE (2x4)                                                                                                                                                                                                                                                                                                                                                                                                                                                                                                                                                                                                                                                                                                                                                                                                                                                                                                                                                                                                                                                                                                                                                                                                                                                                                                                                                                                                                                                                                                                                                                                                                                                                                                                                                                                                                                                                                                                                                                                                                                                                                                                                                                                                                                                                                                                                                                                                                                                                                                                                   | 4    |
| 6           | RCT-023-2238-39-G                                                   |           | 2x4 RECTANGLE TUBE (CROSS BAR)                                                                                                                                                                                                                                                                                                                                                                                                                                                                                                                                                                                                                                                                                                                                                                                                                                                                                                                                                                                                                                                                                                                                                                                                                                                                                                                                                                                                                                                                                                                                                                                                                                                                                                                                                                                                                                                                                                                                                                                                                                                                                                                                                                                                                                                                                                                                                                                                                                                                                                                         | 2    |
| 7           | RT-001-2200-06G-4                                                   |           | NET SUPPORT TUBE                                                                                                                                                                                                                                                                                                                                                                                                                                                                                                                                                                                                                                                                                                                                                                                                                                                                                                                                                                                                                                                                                                                                                                                                                                                                                                                                                                                                                                                                                                                                                                                                                                                                                                                                                                                                                                                                                                                                                                                                                                                                                                                                                                                                                                                                                                                                                                                                                                                                                                                                       | 4    |
| 8           | RT-037-2200-72G                                                     |           | SPREADER PIPE                                                                                                                                                                                                                                                                                                                                                                                                                                                                                                                                                                                                                                                                                                                                                                                                                                                                                                                                                                                                                                                                                                                                                                                                                                                                                                                                                                                                                                                                                                                                                                                                                                                                                                                                                                                                                                                                                                                                                                                                                                                                                                                                                                                                                                                                                                                                                                                                                                                                                                                                          | 2    |
| 9           | HWHB38312                                                           |           | 3/8-16 X 3 1/2 GR5 HEX BOLT ZINC                                                                                                                                                                                                                                                                                                                                                                                                                                                                                                                                                                                                                                                                                                                                                                                                                                                                                                                                                                                                                                                                                                                                                                                                                                                                                                                                                                                                                                                                                                                                                                                                                                                                                                                                                                                                                                                                                                                                                                                                                                                                                                                                                                                                                                                                                                                                                                                                                                                                                                                       | 4    |
| 10          | HWSC3858                                                            |           | 3/8"-16 x 5/8" SET SCREW                                                                                                                                                                                                                                                                                                                                                                                                                                                                                                                                                                                                                                                                                                                                                                                                                                                                                                                                                                                                                                                                                                                                                                                                                                                                                                                                                                                                                                                                                                                                                                                                                                                                                                                                                                                                                                                                                                                                                                                                                                                                                                                                                                                                                                                                                                                                                                                                                                                                                                                               | 8    |
| 11          | HWLN38                                                              |           | 3/8"-16 ZINC LOCK NUT                                                                                                                                                                                                                                                                                                                                                                                                                                                                                                                                                                                                                                                                                                                                                                                                                                                                                                                                                                                                                                                                                                                                                                                                                                                                                                                                                                                                                                                                                                                                                                                                                                                                                                                                                                                                                                                                                                                                                                                                                                                                                                                                                                                                                                                                                                                                                                                                                                                                                                                                  | 12   |
| 12          | HWHB383                                                             |           | 3/8"x16 x 3" ZINC HEX BOLT                                                                                                                                                                                                                                                                                                                                                                                                                                                                                                                                                                                                                                                                                                                                                                                                                                                                                                                                                                                                                                                                                                                                                                                                                                                                                                                                                                                                                                                                                                                                                                                                                                                                                                                                                                                                                                                                                                                                                                                                                                                                                                                                                                                                                                                                                                                                                                                                                                                                                                                             | 8    |
| 13          | HWFLWASS38                                                          |           | 3/8" SS FLAT WASHER                                                                                                                                                                                                                                                                                                                                                                                                                                                                                                                                                                                                                                                                                                                                                                                                                                                                                                                                                                                                                                                                                                                                                                                                                                                                                                                                                                                                                                                                                                                                                                                                                                                                                                                                                                                                                                                                                                                                                                                                                                                                                                                                                                                                                                                                                                                                                                                                                                                                                                                                    | 32   |
|             | HWBHSS3834                                                          |           | 3/8"-16 x 3/4" SS BUTTON HEAD BOLT                                                                                                                                                                                                                                                                                                                                                                                                                                                                                                                                                                                                                                                                                                                                                                                                                                                                                                                                                                                                                                                                                                                                                                                                                                                                                                                                                                                                                                                                                                                                                                                                                                                                                                                                                                                                                                                                                                                                                                                                                                                                                                                                                                                                                                                                                                                                                                                                                                                                                                                     | 32   |
| -           |                                                                     | OPTIONAL* | 1/2-13x3.5 GR5 C/S ZINC HEX BOLT                                                                                                                                                                                                                                                                                                                                                                                                                                                                                                                                                                                                                                                                                                                                                                                                                                                                                                                                                                                                                                                                                                                                                                                                                                                                                                                                                                                                                                                                                                                                                                                                                                                                                                                                                                                                                                                                                                                                                                                                                                                                                                                                                                                                                                                                                                                                                                                                                                                                                                                       | 8    |
|             |                                                                     |           | 1/2-13 NYLOK INSERT LOCKNUT ZINC (1500)                                                                                                                                                                                                                                                                                                                                                                                                                                                                                                                                                                                                                                                                                                                                                                                                                                                                                                                                                                                                                                                                                                                                                                                                                                                                                                                                                                                                                                                                                                                                                                                                                                                                                                                                                                                                                                                                                                                                                                                                                                                                                                                                                                                                                                                                                                                                                                                                                                                                                                                | 8    |
| _           | VCI8382                                                             |           | HEAVY DUTY SOCCER NET 4X6 - 3MM WHITE (PAIR)                                                                                                                                                                                                                                                                                                                                                                                                                                                                                                                                                                                                                                                                                                                                                                                                                                                                                                                                                                                                                                                                                                                                                                                                                                                                                                                                                                                                                                                                                                                                                                                                                                                                                                                                                                                                                                                                                                                                                                                                                                                                                                                                                                                                                                                                                                                                                                                                                                                                                                           | 1    |
|             | 8373                                                                |           | SOCCER NET TIES NYLON VELCRO (24 PER SET)                                                                                                                                                                                                                                                                                                                                                                                                                                                                                                                                                                                                                                                                                                                                                                                                                                                                                                                                                                                                                                                                                                                                                                                                                                                                                                                                                                                                                                                                                                                                                                                                                                                                                                                                                                                                                                                                                                                                                                                                                                                                                                                                                                                                                                                                                                                                                                                                                                                                                                              | 1    |
| (;<br>      | DETAIL-Z<br>SHT.#4)<br>TEM #4 IS<br>DPITIONAL DETAIL<br>(SHT.#3)    | 4<br>-X   | (SHT.#3)<br>(SHT.#3)<br>(SHT.#3)<br>(SHT.#3)<br>(SHT.#3)<br>(SHT.#3)<br>(SHT.#3)<br>(SHT.#3)<br>(SHT.#3)<br>(SHT.#3)<br>(SHT.#3)<br>(SHT.#3)<br>(SHT.#3)<br>(SHT.#3)<br>(SHT.#3)<br>(SHT.#3)<br>(SHT.#3)<br>(SHT.#3)<br>(SHT.#3)<br>(SHT.#3)<br>(SHT.#3)<br>(SHT.#3)<br>(SHT.#3)<br>(SHT.#3)<br>(SHT.#3)<br>(SHT.#3)<br>(SHT.#3)<br>(SHT.#3)<br>(SHT.#3)<br>(SHT.#3)<br>(SHT.#3)<br>(SHT.#3)<br>(SHT.#3)<br>(SHT.#3)<br>(SHT.#3)<br>(SHT.#3)<br>(SHT.#3)<br>(SHT.#3)<br>(SHT.#3)<br>(SHT.#3)<br>(SHT.#3)<br>(SHT.#3)<br>(SHT.#3)<br>(SHT.#3)<br>(SHT.#3)<br>(SHT.#3)<br>(SHT.#3)<br>(SHT.#3)<br>(SHT.#3)<br>(SHT.#3)<br>(SHT.#3)<br>(SHT.#3)<br>(SHT.#3)<br>(SHT.#3)<br>(SHT.#3)<br>(SHT.#3)<br>(SHT.#3)<br>(SHT.#3)<br>(SHT.#3)<br>(SHT.#3)<br>(SHT.#3)<br>(SHT.#3)<br>(SHT.#3)<br>(SHT.#3)<br>(SHT.#3)<br>(SHT.#3)<br>(SHT.#3)<br>(SHT.#3)<br>(SHT.#3)<br>(SHT.#3)<br>(SHT.#3)<br>(SHT.#3)<br>(SHT.#3)<br>(SHT.#3)<br>(SHT.#3)<br>(SHT.#3)<br>(SHT.#3)<br>(SHT.#3)<br>(SHT.#3)<br>(SHT.#3)<br>(SHT.#3)<br>(SHT.#3)<br>(SHT.#3)<br>(SHT.#3)<br>(SHT.#3)<br>(SHT.#3)<br>(SHT.#3)<br>(SHT.#3)<br>(SHT.#3)<br>(SHT.#3)<br>(SHT.#3)<br>(SHT.#3)<br>(SHT.#3)<br>(SHT.#3)<br>(SHT.#3)<br>(SHT.#3)<br>(SHT.#3)<br>(SHT.#3)<br>(SHT.#3)<br>(SHT.#3)<br>(SHT.#3)<br>(SHT.#3)<br>(SHT.#3)<br>(SHT.#3)<br>(SHT.#3)<br>(SHT.#3)<br>(SHT.#3)<br>(SHT.#3)<br>(SHT.#3)<br>(SHT.#3)<br>(SHT.#3)<br>(SHT.#3)<br>(SHT.#3)<br>(SHT.#3)<br>(SHT.#3)<br>(SHT.#3)<br>(SHT.#3)<br>(SHT.#3)<br>(SHT.#3)<br>(SHT.#3)<br>(SHT.#3)<br>(SHT.#3)<br>(SHT.#3)<br>(SHT.#3)<br>(SHT.#3)<br>(SHT.#3)<br>(SHT.#3)<br>(SHT.#3)<br>(SHT.#3)<br>(SHT.#3)<br>(SHT.#3)<br>(SHT.#3)<br>(SHT.#3)<br>(SHT.#3)<br>(SHT.#3)<br>(SHT.#3)<br>(SHT.#3)<br>(SHT.#3)<br>(SHT.#3)<br>(SHT.#3)<br>(SHT.#3)<br>(SHT.#3)<br>(SHT.#3)<br>(SHT.#3)<br>(SHT.#3)<br>(SHT.#3)<br>(SHT.#3)<br>(SHT.#3)<br>(SHT.#3)<br>(SHT.#3)<br>(SHT.#3)<br>(SHT.#3)<br>(SHT.#3)<br>(SHT.#3)<br>(SHT.#3)<br>(SHT.#3)<br>(SHT.#3)<br>(SHT.#3)<br>(SHT.#3)<br>(SHT.#3)<br>(SHT.#3)<br>(SHT.#3)<br>(SHT.#3)<br>(SHT.#3)<br>(SHT.#3)<br>(SHT.#3)<br>(SHT.#3)<br>(SHT.#3)<br>(SHT.#3)<br>(SHT.#3)<br>(SHT.#3)<br>(SHT.#3)<br>(SHT.#3)<br>(SHT.#3)<br>(SHT.#3)<br>(SHT.#3)<br>(SHT.#3)<br>(SHT.#3)<br>(SHT.#3)<br>(SHT.#3)<br>(SHT.#3)<br>(SHT.#3)<br>(SHT.#3)<br>(SHT.#3)<br>(SHT.#3)<br>(SHT.#3)<br>(SHT.#3)<br>(SHT.#3)<br>(SHT.#3)<br>(SHT.#3)<br>(SHT.#3)<br>(SHT.#3)<br>(SHT.#3)<br>(SHT.#3)<br>(SHT.#3)<br>(SHT.#3)<br>(SHT.#3)<br>(SHT.#3)<br>(SHT.#3)<br>(SHT.#3)<br>(SHT.#3)<br>(SHT.#3)<br>(SHT.#3)<br>(SHT.#3)<br>(SHT.# |      |
|             |                                                                     | <u> </u>  | SOMETRIC OPITIONAL                                                                                                                                                                                                                                                                                                                                                                                                                                                                                                                                                                                                                                                                                                                                                                                                                                                                                                                                                                                                                                                                                                                                                                                                                                                                                                                                                                                                                                                                                                                                                                                                                                                                                                                                                                                                                                                                                                                                                                                                                                                                                                                                                                                                                                                                                                                                                                                                                                                                                                                                     |      |
|             | SPORT & SITE                                                        | Rev:      | A SOCCER GOAL                                                                                                                                                                                                                                                                                                                                                                                                                                                                                                                                                                                                                                                                                                                                                                                                                                                                                                                                                                                                                                                                                                                                                                                                                                                                                                                                                                                                                                                                                                                                                                                                                                                                                                                                                                                                                                                                                                                                                                                                                                                                                                                                                                                                                                                                                                                                                                                                                                                                                                                                          |      |
|             | ELEMENTS FOR LIFE OUTSIDE<br>WWW., PWATHLETIC.com<br>1-800-687-5768 | Sheet:    | 2 of 5 SPEC 2239-06A-06G                                                                                                                                                                                                                                                                                                                                                                                                                                                                                                                                                                                                                                                                                                                                                                                                                                                                                                                                                                                                                                                                                                                                                                                                                                                                                                                                                                                                                                                                                                                                                                                                                                                                                                                                                                                                                                                                                                                                                                                                                                                                                                                                                                                                                                                                                                                                                                                                                                                                                                                               |      |

DETAIL-Z EXPLODED \*OPTIONAL TRANSPORT ASSEMBLY\*

| Rev<br>Dra<br>BERNER STEE<br>ELEMENTS FOR HIEF OUTSIDE<br>WWW.PWATHLETIC.com<br>1-800-687-5768 | Date:  | 7/26/2017 | PRODUCT NAME      |
|------------------------------------------------------------------------------------------------|--------|-----------|-------------------|
|                                                                                                | Rev:   | А         | SOCCER GOAL       |
|                                                                                                | Drawn  | BDYE      | MODEL NO.         |
|                                                                                                |        |           | SPEC 2239-06A-06G |
|                                                                                                | Sheet: | 4 of 5    |                   |