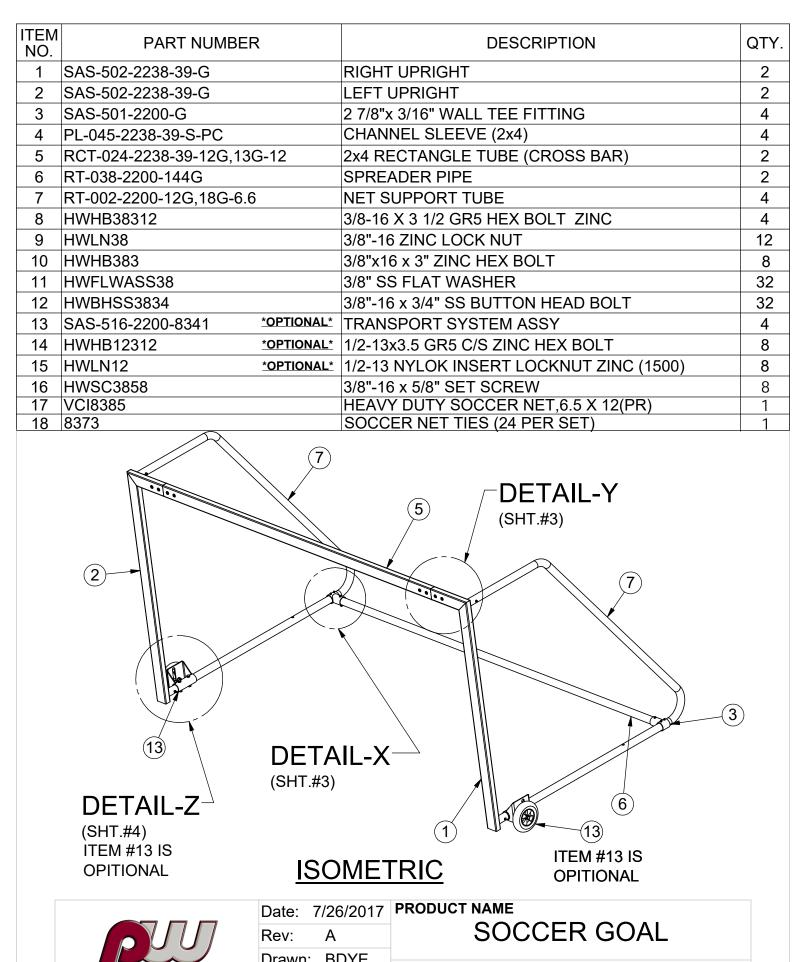

### **SPECIFICATIONS:**

NCAA soccer goal which provides a 6'6" H x 12' W front inside opening. Crossbar and Uprights - a single length of 2" x 4" rectangular steel or aluminum tubing, powder coated white. Crossbar is bolted to uprights.

#### **INSTALLATION:**

- 1. Lay Upright/Corner Assemblies 12' apart parallel to each other on the ground with drilled pipe stubs facing up
- 2. Assemble crossbar to upright/corner assemblies with 3/8"-16 x 3/4" Button Head Bolts
- 3. Sleeve a T-fitting onto the bottom leg of the net support. Make sure set screws will face up.
- 4. Insert net supports over 2" O.D. drilled inner sleeve stubs on corner assembly units
- 5. Align holes provided and attach with 3/8" x 3" hex head bolts
- 6. Attach spreader pipe between net supports. Insert spreader pipe into T-fittings and align holes, bolt through with 3/8" x 3-1/2" hex head bolts and tighten. NOTE: Position spreader pipe as far back on long leg as possible and tighten 3/8" set screws with hex key
- 7. Tighten all bolts and set screws, cut and peen any excess threads
- 8. Carefully rotate goal into upright position. Repeat steps for other goal
- 9. <u>\*OPTIONAL TRANSPORT ASSEMBLY\*</u> Bolt Adjustable Wheel Bracket & Pnuematic Wheels in drilled hole locations