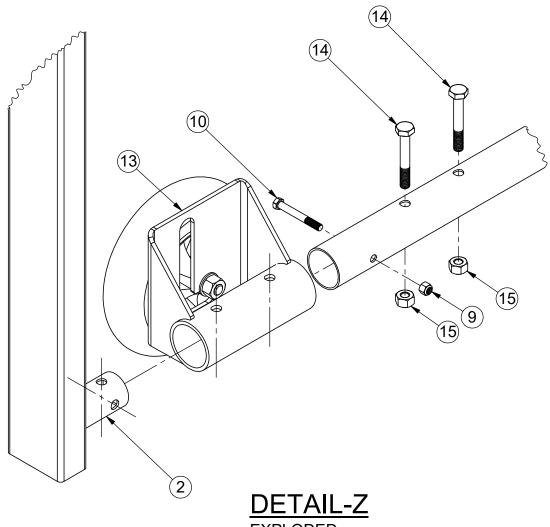

#### **INSTALLATION:**

- 1. Lay Upright/Corner Assemblies 12' apart parallel to each other on the ground with drilled pipe stubs facing up
- 2. Assemble crossbar to upright/corner assemblies with 3/8"-16 x 3/4" Button Head Bolts
- 3. Sleeve a T-fitting onto the bottom leg of the net support. Make sure set screws will face up.
- 4. Insert net supports over 2" O.D. drilled inner sleeve stubs on corner assembly units
- 5. Align holes provided and attach with 3/8" x 3" hex head bolts
- 6. Attach spreader pipe between net supports. Insert spreader pipe into T-fittings and align holes, bolt through with 3/8" x 3-1/2" hex head bolts and tighten. NOTE: Position spreader pipe as far back on long leg as possible and tighten 3/8" set screws with hex key
- 7. Tighten all bolts and set screws, cut and peen any excess threads
- 8. Carefully rotate goal into upright position. Repeat steps for other goal
- 9. <u>\*OPTIONAL TRANSPORT ASSEMBLY\*</u> Bolt Adjustable Wheel Bracket & Pnuematic Wheels in drilled hole locations