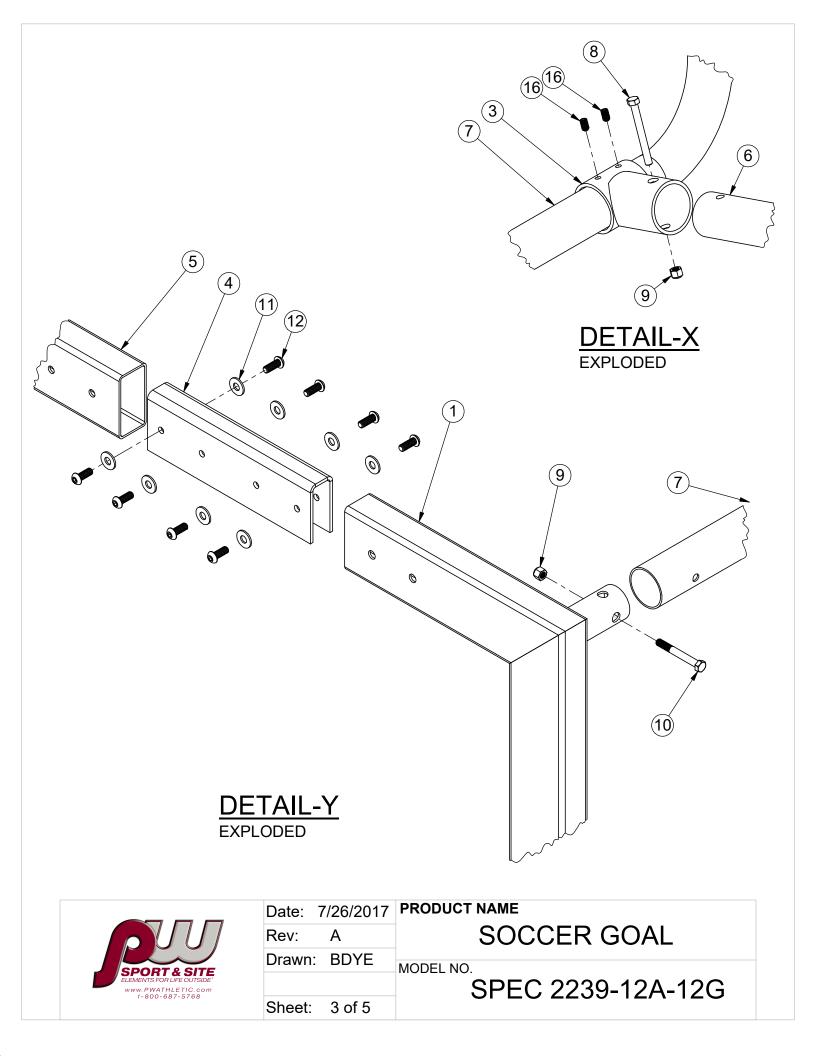

#### **INSTALLATION:**

- 1. Lay Upright/Corner Assemblies 12' apart parallel to each other on the ground with drilled pipe stubs facing up
- 2. Assemble crossbar to upright/corner assemblies with 3/8"-16 x 3/4" Button Head Bolts
- 3. Sleeve a T-fitting onto the bottom leg of the net support. Make sure set screws will face up.
- 4. Insert net supports over 2" O.D. drilled inner sleeve stubs on corner assembly units
- 5. Align holes provided and attach with 3/8" x 3" hex head bolts
- 6. Attach spreader pipe between net supports. Insert spreader pipe into T-fittings and align holes, bolt through with 3/8" x 3-1/2" hex head bolts and tighten. NOTE: Position spreader pipe as far back on long leg as possible and tighten 3/8" set screws with hex key
- 7. Tighten all bolts and set screws, cut and peen any excess threads
- 8. Carefully rotate goal into upright position. Repeat steps for other goal
- 9. <u>\*OPTIONAL TRANSPORT ASSEMBLY\*</u> Bolt Adjustable Wheel Bracket & Pnuematic Wheels in drilled hole locations