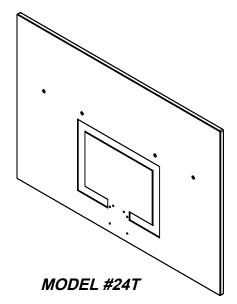

## <u>BASKETBALL BACKBOARD</u>

MODEL #24T HEAVY DUTY 1" SOLID WHITE POLYETHYLENE RECTANGLE (90lbs) WITH SOLID POLY TARGET

(Std. P.W. mounting hole pattern on the board)

For the installation of backboard to PW Athletic post ONLY. For other manufacturer's posts and backboards, consult installation instructions provided by that manufacturer.

#### **SPECIFICATIONS:**

GENERAL: This heavy-duty backboard is designed for outdoor use.

MATERIALS: \*Poly Rectangle: The Model 24T is made of 1" thick, white, high-density, UV stabilized polyethylene. A 2" x 2" x 48" angle stiffener is provided for the back of the board with welded attachment angles for the diagonal brace installation and is powder coated white after fabrication.

Always use the goal ring holes to secure the backboard to the mounting plate.

\*Shooters square machined into the face of board to provide a <u>permanent target</u>. This board is an incredibly durable Polyethylene Plastic that withstands extreme weather conditions. Won't rot, warp, or decay from moisture or ultraviolet rays and is virtually indestructible and graffiti resistant.

## BASKETBALL BACKBOARD

Determine the mode of backboard ordered.

The Model #24T backboard is equipped with a 6-hole mounting pattern.

This board requires the use of the two countersunk holes on the face of the board.