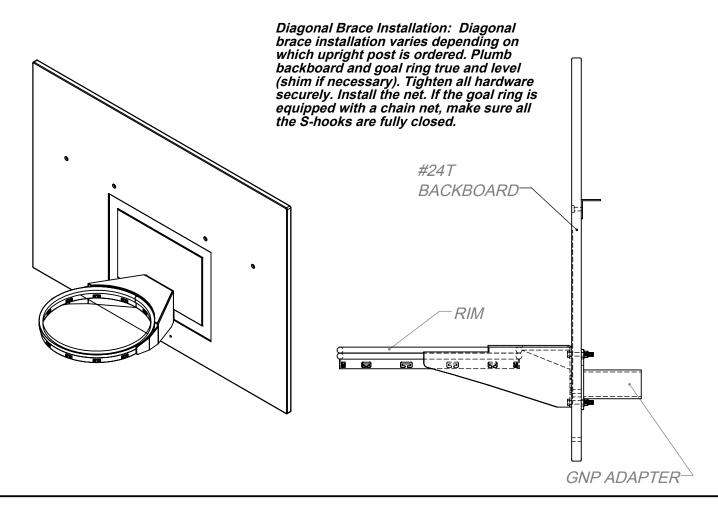

**NOTE:** The Rim and Backboard are to be mounted securely to the sleeve adapter (GNP). Attach the sleeve to the Post and secure with set screws and drive pin.

- 5. Align the Rim with the holes on the Backboard and mounting plate and attach with 3/8" x 3-1/2" Hex Head bolts, Flat Washers and Nylock Nuts.
- 6. Attach the Assembled Rim/Backboard/Sleeve to the Gooseneck Post.
- 7. For <u>Adjustable Offset Goals</u>, attach the Rim and Backboard with the requested hardware to the the adjustable offset. Use the other half clamp and attach the assembly to the bottom of the post. When all the hardware is snug, slide the assembly up the post to the desired height.

#### Diagonal Brace Installation:

Diagonal brace installation varies depending on which upright post is ordered.

Plumb backboard and goal ring true and level (shim if necessary). Tighten all hardware securely. Install the net. If the goal ring is equipped with a chain net, make sure all S-hooks are fully closed.