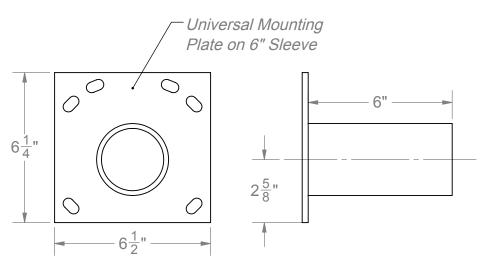

#### Caution: Flat washers must be used behind the plate when mounting the backboard.

**WARRANTY PERIOD:** Limited Lifetime Warranty.

\*This backboard has been redesigned with a 6-hole pattern to allow changing the goals without removing the backboard. **NOTE:** These two holes are used for attaching the backboard to the mounting plate and are only used to aid in installation.

### NOTE: Sleeves supplied with PW Gooseneck Post ONLY

| Post Size      | Sleeve Size |
|----------------|-------------|
| 3.5"           | 3"          |
| 4.5"           | 4"          |
| <i>5.563</i> " | 5"          |
| 6.625"         | 6"          |