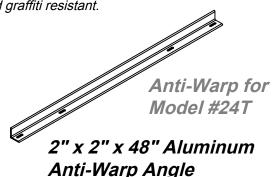

#### **SPECIFICATIONS:**

GENERAL: This heavy-duty backboard is designed for outdoor use.

MATERIALS: \*Poly Rectangle: The Model 24T is made of 1" thick, white, high-density, UV stabilized polyethylene. A 2" x 2" x 48" angle stiffener is provided for the back of the board with welded attachment angles for the diagonal brace installation and is powder coated white after fabrication.

#### Model 24T:

- 1. Attach 2" x 2" x 48" angle stiffner (with welded attachment angles) to the backboard with 3/8" x 2" Flat Head Bolts and Washers.
- Attach diagonal braces to the angle stiffener with Flat Head Bolts and Flat Washers provided.