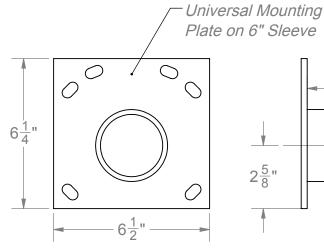

### BASKETBALL BACKBOARD

MODEL #27W HEAVY DUTY POLYCARBONATE WITH ALUMINUM FRAME & WHITE TARGET (230 lbs.)

GNP ADAPTER-

### NOTE: Sleeves supplied with PW Gooseneck Post ONLY

| Post Size | Sleeve Size |
|-----------|-------------|
| 3.5"      | 3"          |
| 4.5"      | 4"          |
| 5.563"    | 5"          |
| 6.625"    | 6"          |