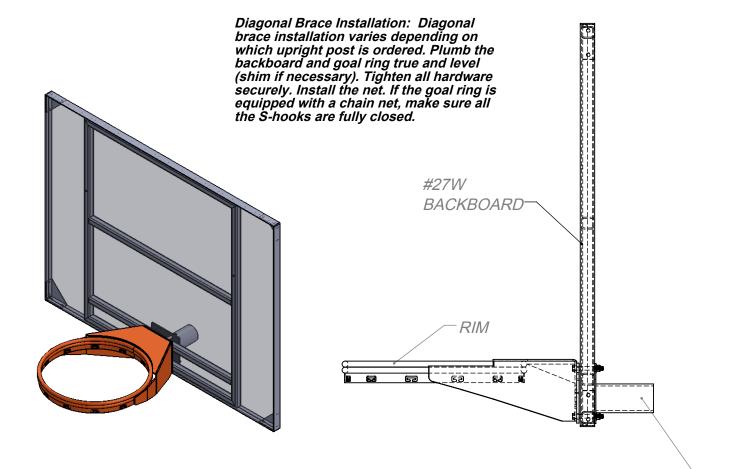

#### CAUTION: Flat washers must be used behind the plate when mounting the backboard.

- 4. Level and plumb the backboard and tighten all the hardware. Cut and Peen any excess threads protruding out of nuts.
- 5. Attach the diagonal brace to the channel slot on the backboard with 3/8" x 1" Hex Bolts.

#### NOTE: <u>Diagonal braces vary depending on which upright post is ordered.</u> <u>Hardware comes separately with each item (i.e. rim, backboard and post)</u>