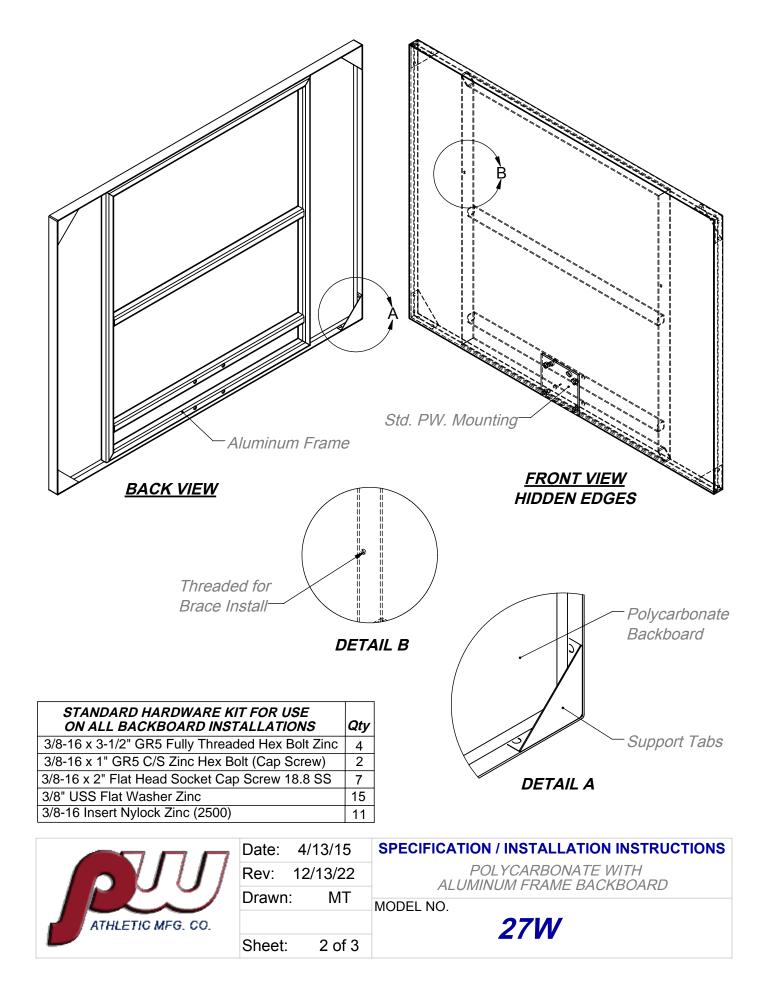

#### MATERIALS:

**Polycarbonate Backboard:** The Model #27W is a rectangular shaped 1/2" polycarbonate with an aluminum frame. The frame is natural aluminum finish. **Warranty Poriod:** Limited Lifetime Warranty

Warranty Period: Limited Lifetime Warranty

- **NOTE:** The Rim and Backboard are to be mounted securely to the sleeve adapter (GNP). Attach the sleeve to the Post and secure with set screws and drive pin.
- 1. Align the Rim with the holes on the Backboard and mounting plate and attach with 3/8" x 3-1/2" Hex Head bolts, Flat Washers and Nylock Nuts.
- 2. Attach the assembled Rim/Backboard/Sleeve to the Gooseneck Post.
- 3. For <u>Adjustable Offset Goals</u>, attach the Rim and Backboard with supplied hardware to the adjustable offset. Use the other half clamp and attach the assembly to the bottom of the post. Once all the hardware is snug, slide the assembly up the post to the desired height.

\*These backboards have been redesigned with a 6-hole pattern to allow changing the goals without removing the backboard.

**NOTE:** These two holes are used for attaching the backboard to the GNP Adapter plate and are only used to aid in installation. Always use the goal ring holes to secure the backboard to the GNP.

#### CAUTION: Flat washers must be used behind the plate when mounting the backboard.

- 4. Level and plumb the backboard and tighten all the hardware. Cut and Peen any excess threads protruding out of nuts.
- 5. Attach the diagonal brace to the channel slot on the backboard with 3/8" x 1" Hex Bolts.