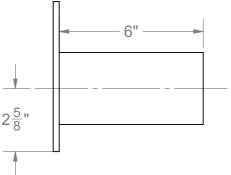

### NOTE: Sleeves supplied with PW Gooseneck Post ONLY

| Post Size | Sleeve Size |
|-----------|-------------|
| 3.5"      | 3"          |
| 4.5"      | 4"          |
| 5.563"    | 5"          |
| 6.625"    | 6"          |