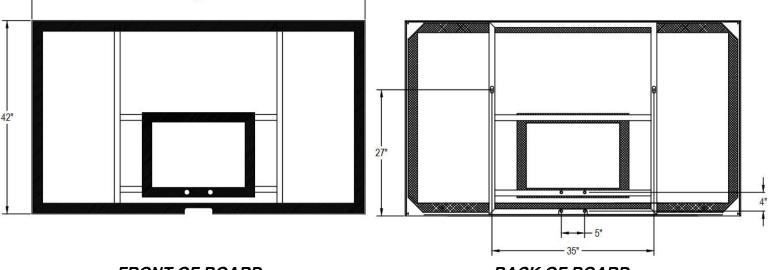

# BASKETBALL BACKBOARD

**MODEL #27W** HEAVY DUTY POLYCARBONATE WITH ALUMINUM FRAME AND WHITE TARGET (230 lbs.)

FRONT OF BOARD

BACK OF BOARD

Instructions for the installation of backboards to PW Athletic posts ONLY. For other manufacturer's posts and backboards, please consult the installation instructions provided by that manufacturer.

#### MATERIALS:

**Polycarbonate Backboard:** The Model #27W is a rectangular shaped 1/2" polycarbonate with an aluminum frame. The frame is natural aluminum finish. **Warranty Poriod:** Limited Lifetime Warranty