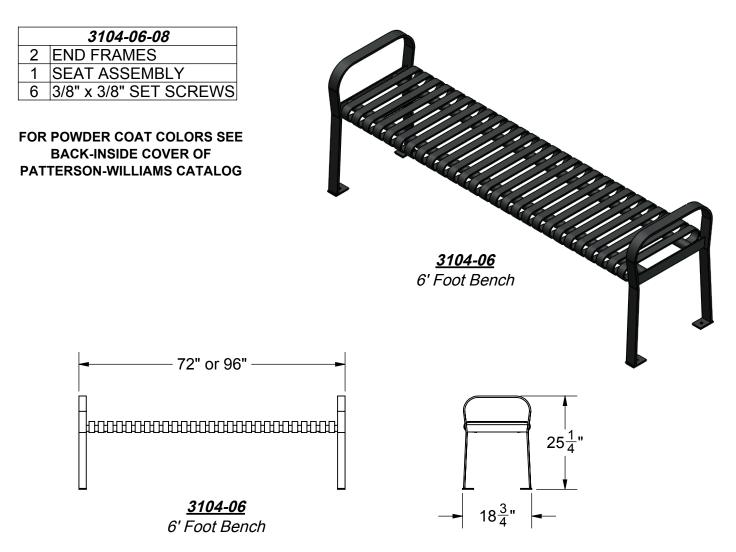

## MODEL 3104-06 - 6FT. STEEL BAR BENCH (220 lbs) MODEL 3104-08 - 8FT. STEEL BAR BENCH (277 lbs)

## SPECIFICATIONS:

- 1. **SEAT:** One piece assembly with 1-1/2" x 1/4" steel bar rolled to form seat and welded to 1-5/8" heavy duty steel underneath and 1-7/8" heavy duty steel tube on top of bench
- 2. **END FRAMES:** One piece 3/8" x 2" steel bar rolled and welded to form a durable frame. Weld solid square steel bar (4" long) in location provided. Weld top end frame steel round bar connecter.
- 3. HARDWARE: All hardware is Stainless Steel.
- 4. FINISH: Super durable polyester powder coat.