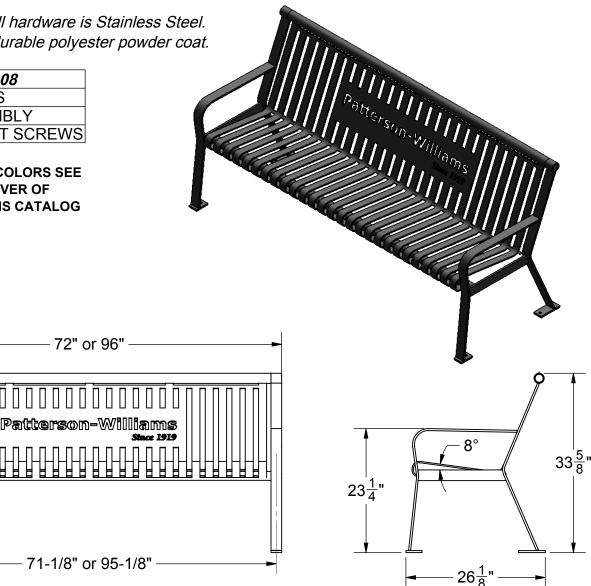

## **SITE FURNISHINGS**

MODEL 3108-06 - 6FT. STEEL SHEET BENCH WITH BACK (230 lbs) MODEL 3108-08 - 8FT. STEEL SHEET BENCH WITH BACK (285 lbs)

## SPECIFICATIONS:

- **SEAT:** One piece assembly with 3/16" steel sheet rolled to form seat and welded to 1-5/8" heavy duty steel underneath and 1-7/8" heavy duty steel tube on top of bench
- 2. **END FRAMES:** One piece 3/8" x 2" steel bar rolled and welded to form a durable frame. Weld solid square steel bar (4" long) in location provided. Weld top end frame steel round bar connecter.

3. HARDWARE: All hardware is Stainless Steel.

FINISH: Super durable polyester powder coat.

| <i>3108-06-08</i> |                        |  |  |
|-------------------|------------------------|--|--|
|                   | END FRAMES             |  |  |
| 1                 | SEAT ASSEMBLY          |  |  |
| 6                 | 3/8" x 3/8" SET SCREWS |  |  |

FOR POWDER COAT COLORS SEE **BACK-INSIDE COVER OF PATTERSON-WILLIAMS CATALOG** 

3108-06-08 Steel Sheet Bench (Patterson Williams) Cutout

71-1/8" or 95-1/8"

72" or 96" -

(Note: Bench must be anchored. Anchoring hardware not included.)