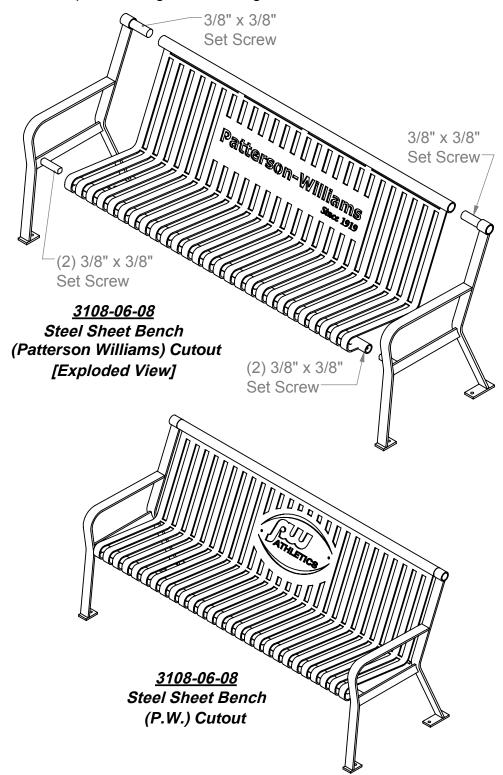

3. HARDWARE: All hardware is Stainless Steel.

FINISH: Super durable polyester powder coat.

| <i>3108-06-08</i> |                        |  |  |
|-------------------|------------------------|--|--|
|                   | END FRAMES             |  |  |
| 1                 | SEAT ASSEMBLY          |  |  |
| 6                 | 3/8" x 3/8" SET SCREWS |  |  |

## **SITE FURNISHINGS**

- 1. Attach each End Frame to the seat assembly with (6) 3/8" x 3/8" set screws. (Finger Tighten Only)
- 2. Set bench into final position, align and then tighten all hardware.

(Note: Bench must be anchored. Anchoring hardware not included.)