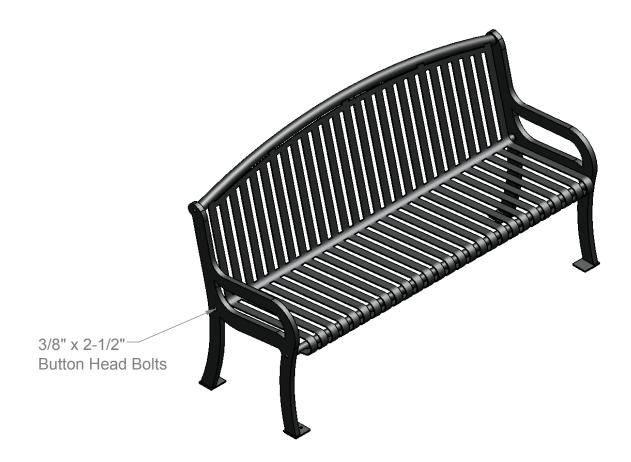

## **INSTALLATION INSTRUCTIONS:**

- 1. Match end frame stamped letter with bench seat stamped letter, per details. Orders with multiple benches will have different letters on each end frame and bench end.
- 2. Attach each end frame to the seat assembly with (3) 3/8" x 2-1/2" button head bolts. (Finger tighten only)
- 3. Set bench in final position, align and then tighten all hardware.

| 3111-06 & -08 |                                 |
|---------------|---------------------------------|
| QTY           | MATERIAL LIST                   |
| 2             | STEEL PLATE END FRAMES          |
| 1             | SEAT ASSEMBLY                   |
| 6             | 3/8" x 2-1/2" BUTTON HEAD BOLTS |