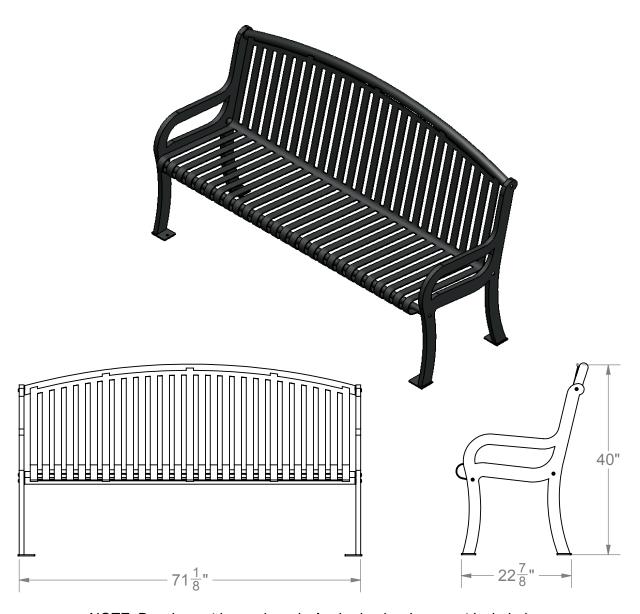

## **SITE FURNISHINGS**

MODEL 3110-06 6 FT. FORMED STEEL PLATE BENCH WITH ARCH BACK (210 LBS) 8 FT. FORMED STEEL PLATE BENCH WITH ARCH BACK (264 LBS)

## **MATERIAL**:

**SEAT:** One piece assembly with 1/4" Steel Sheet plasma cut & formed seat with arc backrest welded to 1-3/8" heavy duty steel supports underneath and 1-7/8" heavy duty steel tube on top of bench.

END FRAMES: 1" Plasma cut steel shape one-piece end frame.

HARDWARE: All hardware is stainless steel.

FINISH: Super durable polyester powder coat.

NOTE: Bench must be anchored. Anchoring hardware not included.

| SCALE: N.T.S.   | SPECIFICATION / INSTALLATION INSTRUCTIONS |  |
|-----------------|-------------------------------------------|--|
| DATE: 5/21/2013 | ARC SERIES PLASMA STRAP                   |  |
| DRAWN: MT       | BENCH WITH ARCHED BACK                    |  |
| REV: 2/22/17    | 3110-06 & -08                             |  |
| SHEET: 1 of 2   | 3110-00 & -00                             |  |