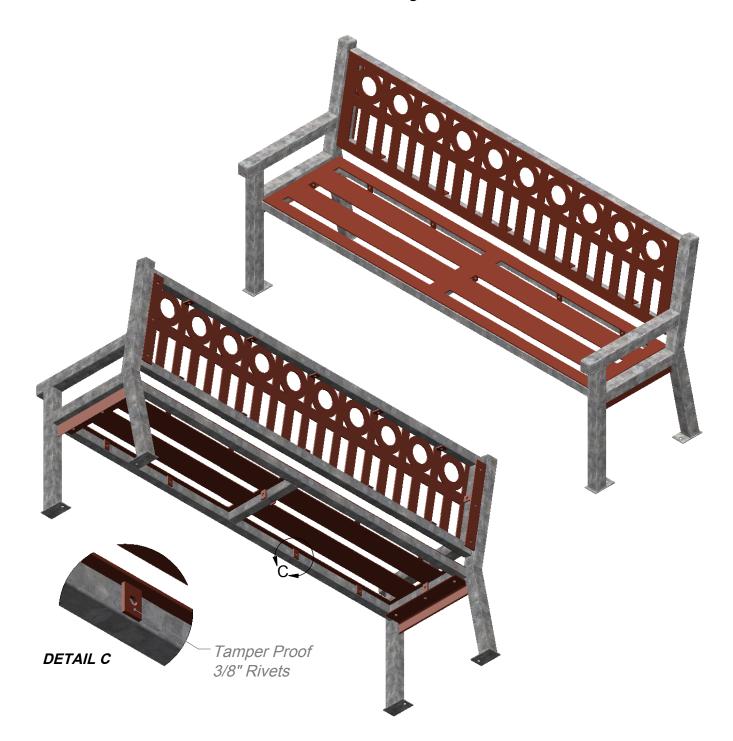

## INSTALLATION INSTRUCTIONS

- Bolt Bench assembly to angle on end frames with 3/8" Rivets SS (Tamper Proof).
  Repeat same step with Backrest assembly bolted to flange on end frames.

NOTE: Sheet Assemblies are assembled to Rectangular Frame in house.

| 3112-06 | 3112-08 | Description          |
|---------|---------|----------------------|
| 2       | 2       | End Frames           |
| 1       | 1       | Bench Sheet Assy.    |
| 1       | 1       | Backrest Sheet Assy. |
| 36      | 37      | 3/8" Rivets SS       |