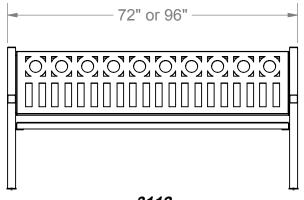

## **SITE FURNISHINGS**

MODEL 3112-06 - 6FT. STEEL SHEET BENCH W/ BACK (150 lbs) MODEL 3112-08 - 8FT. STEEL SHEET BENCH W/ BACK (165 lbs)

FOR POWDER COAT COLORS SEE BACK-INSIDE COVER OF PATTERSON-WILLIAMS CATALOG

<u>3112</u> Steel Sheet Bench

(Note: Bench must be anchored. Anchoring hardware not included.)

SITE FURNISHINGS ARC SERIES

| DATE: 11/18/15 | SPECIFICATION / INSTALLATION INSTRUCTIONS |  |
|----------------|-------------------------------------------|--|
| REV: 2/22/17   | ARC SERIES - 2 PIECE BENCH                |  |
| DRAWN: MT      |                                           |  |
|                | 3112                                      |  |
| SHEET: 1 of 2  | 3112                                      |  |