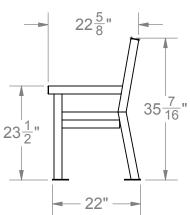

## **SITE FURNISHINGS**

MODEL 3112-06 - 6FT. STEEL SHEET BENCH W/ BACK (150 lbs) MODEL 3112-08 - 8FT. STEEL SHEET BENCH W/ BACK (165 lbs)

## **SPECIFICATIONS:**

- 1. **SEAT/BACKREST:** Two piece assembly, 1/4" steel sheet w/ tabs welded on bottom side, then bolted to a 1-1/2" x 1-1/2" Sq. Tube, Rectangular Frame.
- 2. **END FRAMES:** 2" x 2" Sq. Tube w/ 3/16 Flat Bar End Caps & Feet. Weld 3" x 2" Angle & 2" Flat Bar in position provided.
- 3. **HARDWARE:** All hardware is Stainless Steel.
- 4. FINISH: Super durable polyester powder coat.