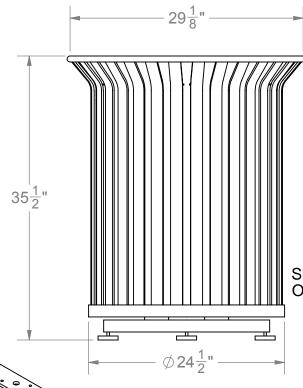

## **SITE FURNISHINGS**

<u>MODEL 3150-</u> 32 GAL. STEEL ROD LITTER RECEPTACLE WITH LID (127LBS)

RECEPTACLE COMES COMPLETELY ASSEMBLED. SURFACE MOUNTING IS STANDARD, & HARDWARE TO MOUNT IS <u>NOT</u> INCLUDED.

FOR POWDER COAT COLORS AND RECYCLED PLASTIC COLORS SEE BACK-INSIDE COVER OF PATTERSON-WILLIAMS CATALOG

Shown with Optional leveling Feet

Ø8"
INSIDE
CLEARANCE

Optional surface mount pedestal bolts to bottom of receptacle & anchors to a concrete pad lifting receptacle 5" off the ground

## **SPECIFICATIONS:**

- 1. FRAME: 1-1/2" Steel Strap (1/2" Steel Rod)
- 2. LID: 16 ga. Formed Steel
- HARDWARE: HW LATCH Assembly & HINGES.
- 4. FINISH: Super durable polyester powder coat.

WARRANTY PERIOD: 3 YEARS

The flat-top steel lid has 8" diameter opening in the center & is attached with a cable to the receptacle.

## (NOTE: RECEPTACLE MAY BE ANCHORED. ANCHORING HARDWARE NOT INCLUDED.)