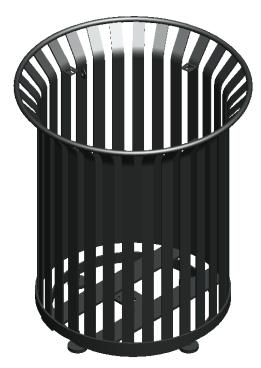

## **SITE FURNISHINGS**

<u>MODEL 3150-</u> 32 GAL. STEEL ROD LITTER RECEPTACLE WITH LID (127LBS)

RECEPTACLE COMES COMPLETELY ASSEMBLED. SURFACE MOUNTING IS STANDARD, & HARDWARE TO MOUNT IS <u>NOT</u> INCLUDED.

## **SPECIFICATIONS:**

- 1. FRAME: 1-1/2" Steel Strap (1/2" Steel Rod)
- 2. LID: 16 ga. Formed Steel
- HARDWARE: HW LATCH Assembly & HINGES.
- 4. FINISH: Super durable polyester powder coat.

WARRANTY PERIOD: 3 YEARS

The flat-top steel lid has 8" diameter opening in the center & is attached with a cable to the receptacle.