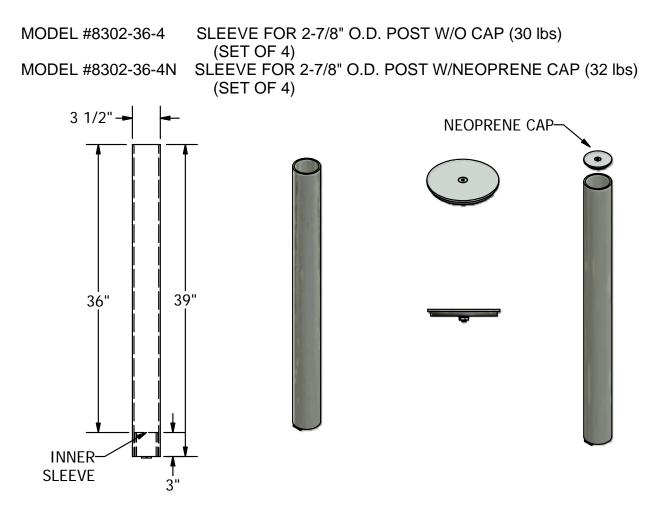

## FOOTBALL POST SLEEVE

## SPECIFICATIONS:

General: A heavy-duty post sleeve that permits the removal of the post.

Materials: Sleeves are fabricated from thick wall steel pipe.

Neoprene Cap: Heavy neoprene rubber disc expands to seal top of sleeve when socket head bolt is tightened causing compression of rubber between two heavy zinc-plated steel discs. This makes a weather resistant seal.

## Standard Sleeve and Hinge Cap

| Description                   | QTY |
|-------------------------------|-----|
| 8302-36-4                     |     |
| Sleeve 2-7/8" I.D. 36" length | 4   |
|                               |     |
|                               |     |
|                               |     |
|                               |     |

Neoprene Cap

| Description                   | QTY |
|-------------------------------|-----|
| 8302-36-N-4                   |     |
| Sleeve 2-7/8" I.D. 36" length | 4   |
| Neoprene plug                 | 4   |
| Flat head bolt 3/8" x 1-1/4"  | 4   |
| 3/8" Fender Washer            | 4   |
| 3/8" Nyloc nut                | 4   |