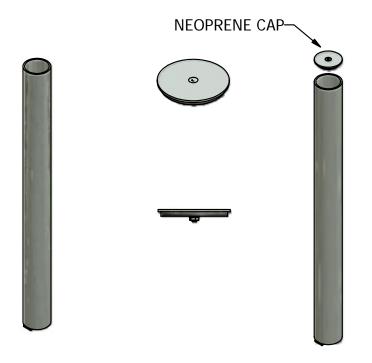

## SPECIFICATIONS:

General: A heavy-duty post sleeve that permits the removal of the post.

Materials: Sleeves are fabricated from thick wall steel pipe.

Neoprene Cap: Heavy neoprene rubber disc expands to seal top of sleeve when socket head bolt is tightened causing compression of rubber between two heavy zinc-plated steel discs. This makes a weather resistant seal.

Neoprene Cap

| Description                   | QTY |
|-------------------------------|-----|
| 8302-36-N-4                   |     |
| Sleeve 2-7/8" I.D. 36" length | 4   |
| Neoprene plug                 | 4   |
| Flat head bolt 3/8" x 1-1/4"  | 4   |
| 3/8" Fender Washer            | 4   |
| 3/8" Nyloc nut                | 4   |