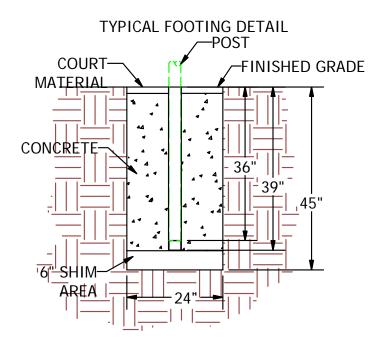

## INSTALLATION INSTRUCTIONS:

Dig recommended size hole(s) per sleeve detail. Put a minimum 6" layer of gravel in the bottom of the hole to allow for drainage.

Center sleeve in hole. Make certain bottom of sleeve is in contact with gravel so that bottom of sleeve will not be plugged with concrete. Add additional gravel if necessary to sleeve location to ensure correct height.

Sleeve(s) purchased without neoprene cap should be located so that the top of the sleeve is flush with the court surface. If sleeve(s) are purchased with a neoprene cap install it in sleeve so that it is seated and tighten socket screw to secure, position sleeve so that the top of the cap is flush with the court surface.

Pour concrete to top and trowel smooth, crown slightly to allow water to drain away from sleeve. Allow concrete to set for approximately 3 days.

Note: Footing sizes are based on average soil conditions. Loose and/or sandy soil is not average and footing sizes must be increased accordingly to meet local soil conditions.

| 2-7/8" MODEL | BURY DEPTH | QTY | CAP |
|--------------|------------|-----|-----|
| 8302         | 36"        | 1   | N   |

|                                                                                    | Date: 08-20-09<br>Rev: T031420<br>Drawn: TEAM |                     | SPECIFICATION/INSTALLATION INSTRUCTIONS<br>FOOTBALL POST GROUND SLEEVES<br>WITH AND WITHOUT CAP |
|------------------------------------------------------------------------------------|-----------------------------------------------|---------------------|-------------------------------------------------------------------------------------------------|
| SPORT & SITE<br>ELEMENTS FOR LIFE OUTSIDE<br>WWW. PWATHLETIC.com<br>1-800-687-5768 | FILE:                                         | LEEVE.IDW<br>2 of 2 | MODEL NO. 8302-36-4                                                                             |