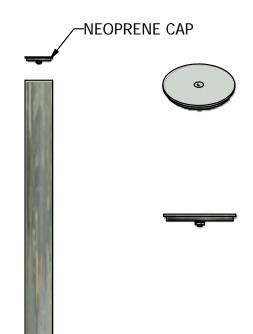

Materials: Sleeves are fabricated from thick wall steel pipe.

Neoprene Cap: Heavy neoprene rubber disc expands to seal top of sleeve when socket head bolt is tightened causing compression of rubber between two heavy zinc-plated steel discs. This makes a weather proof seal.

Sleeve(s) purchased without neoprene cap should be located so that the top of the sleeve is flush with the court surface. If sleeve(s) are purchased with a neoprene cap install it in sleeve so that it is seated and tighten socket screw to secure, position sleeve so that the top of the cap is flush with the court surface.