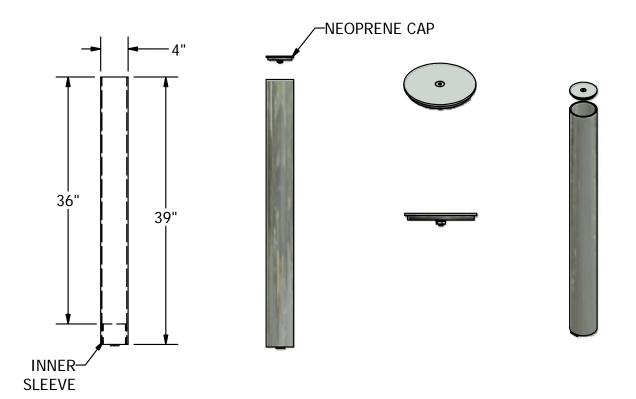

## **BASKETBALL/FOOTBALL POST SLEEVE**

MODEL #8303-36 SLEEVE FOR 3-1/2" O.D. POST W/O CAP (30 lbs) MODEL #8303-36-N SLEEVE FOR 3-1/2" O.D. POST W/NEOPRENE CAP (32 lbs)

SPECIFICATIONS:

General: A heavy-duty post sleeve that permits the removal of the post.

Materials: Sleeves are fabricated from thick wall steel pipe.

Neoprene Cap: Heavy neoprene rubber disc expands to seal top of sleeve when socket head bolt is tightened causing compression of rubber between two heavy zinc-plated steel discs. This makes a weather proof seal.

Sleeve(s) purchased without neoprene cap should be located so that the top of the sleeve is flush with the court surface. If sleeve(s) are purchased with a neoprene cap install it in sleeve so that it is seated and tighten socket screw to secure, position sleeve so that the top of the cap is flush with the court surface.

| 3-1/2" MODEL | BURY DEPTH | QTY | CAP |
|--------------|------------|-----|-----|
| 8303         | 36"        | 1   | Ν   |

| ELEMENTS FOR LIFE OUTSIDE<br>WWW.PWATHLETIC.com<br>1-800-687-5768 | Date: 08-20-09<br>Rev: T031420<br>Drawn: TEAM |  | SPECIFICATION/INSTALLATION INSTRUCTIONS<br>BASKETBALL/FOOTBALL POST GROUND SLEEVES<br>WITH AND WITHOUT CAP |
|-------------------------------------------------------------------|-----------------------------------------------|--|------------------------------------------------------------------------------------------------------------|
|                                                                   | FILE:<br>8303-36-SL<br>Sheet:                 |  | MODEL NO. 8303-36                                                                                          |