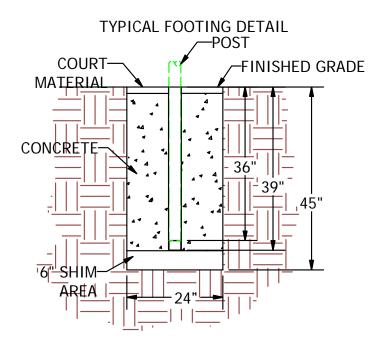

## INSTALLATION INSTRUCTIONS:

Dig recommended size hole(s) per sleeve detail. Put a minimum 6" layer of gravel in the bottom of the hole to allow for drainage.

Center sleeve in hole. Make certain bottom of sleeve is in contact with gravel so that bottom of sleeve will not be plugged with concrete. Add additional gravel if necessary to sleeve location to ensure correct height.

Sleeve(s) purchased without neoprene cap should be located so that the top of the sleeve is flush with the court surface. If sleeve(s) are purchased with a neoprene cap install it in sleeve so that it is seated and tighten socket screw to secure, position sleeve so that the top of the cap is flush with the court surface.

Pour concrete to top and trowel smooth, crown slightly to allow water to drain away from sleeve. Allow concrete to set for approximately 3 days.

Note: Footing sizes are based on average soil conditions. Loose and/or sandy soil is not average and footing sizes must be increased accordingly to meet local soil conditions.

| 3-1/2" MODEL | BURY DEPTH | QTY | CAP |
|--------------|------------|-----|-----|
| 8303         | 36"        | 1   | Ν   |

| ELEMENTS FOR LIFE OUTSIDE<br>WWW.PWATHLETIC.com<br>1-800-687-5768 | Date: 08-20-09<br>Rev: T031420<br>Drawn: TEAM |  | SPECIFICATION/INSTALLATION INSTRUCTIONS<br>BASKETBALL/FOOTBALL POST GROUND SLEEVES<br>WITH AND WITHOUT CAP |
|-------------------------------------------------------------------|-----------------------------------------------|--|------------------------------------------------------------------------------------------------------------|
|                                                                   | FILE:<br>8303-36-SL<br>Sheet:                 |  | MODEL NO. 8303-36                                                                                          |