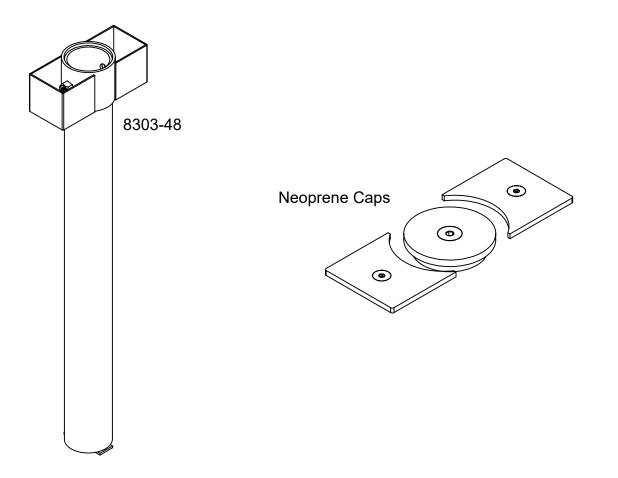

#### #8303-48-AS Ground Sleeve for 3-1/2" O.D. W/ Neoprene Cap

SPECIFICATIONS: General: Game post sleeves permit removal of posts.

Materials: Sleeves are fabricated from ASTM A36 rated steel.

Neoprene Cap (N): Heavy neoprene rubber disc expands to seal top of sleeve when a socket head bolt is tightened causing compression of rubber. Making a weather resistant seal. Top of cap is heavy galvanized plate with counter sunk hole.

# **Pick Ticket**

| Description                 | Qty. |
|-----------------------------|------|
| 8303-48-AS                  |      |
|                             |      |
|                             |      |
| 3-1/2" I.D. Sleeve 51" Long | 1    |
| 1/4" Steel Cap Center       | 1    |
| 1/4" Steel Set Screw Cap    | 2    |
| 3/8"x1-1/4" Flat Head Bolt  | 3    |
| 3/8" Fender Washer          | 3    |
| 3/8" Nyloc Nut              | 3    |
| Neoprene Center Cap         | 1    |
| Neoprene Set Screw Cap      | 2    |