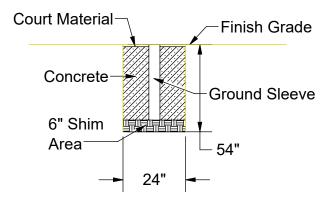

## **Recomended Footing Detail**

### INSTALLATION INSTRUCTIONS:

Dig recommended size hole(s) per sleeve detail. Put a minimum 6" layer of gravel in the bottom of the hole to allow for drainage.

Center sleeve in hole. Make certain bottom of sleeve is in contact with gravel so that bottom of sleeve will not be plugged with concrete. Add additional gravel if necessary to sleeve location to ensure correct height.

Sleeve(s) should be located so that the top of the sleeve is flush with the court surface.

Pour concrete to top and trowel smooth, crown slightly to allow water to drain away from sleeve. Allow concrete to set for approximately 3 days.

Note: Footing sizes are based on average soil conditions. Loose and/or sandy soil is not average and footing sizes must be increased accordingly to meet local soil conditions.

Set screws can be tightened to hold game post once poper alignment with game surface is insured.