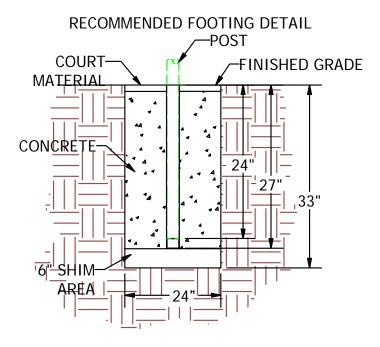

### **INSTALLATION INSTRUCTIONS:**

Dig recommended size hole(s) per sleeve detail. Put a minimum 6" layer of gravel in the bottom of the hole to allow for drainage.

Center sleeve in hole. Make certain bottom of sleeve is in contact with gravel so that bottom of sleeve will not be plugged with concrete. Add additional gravel if necessary to sleeve location to ensure correct height.

Sleeve(s) purchased without neoprene cap should be located so that the top of the sleeve is flush with the court surface. If sleeve(s) are purchased with a neoprene cap install it in sleeve so that it is seated and tighten socket screw to secure, position sleeve so that the top of the cap is flush with the court surface.

Pour concrete to top and trowel smooth, crown slightly to allow water to drain away from sleeve. Allow concrete to set for approximately 3 days.

Note: Footing sizes are based on average soil conditions. Loose and/or sandy soil is not average and footing sizes must be increased accordingly to meet local soil conditions.