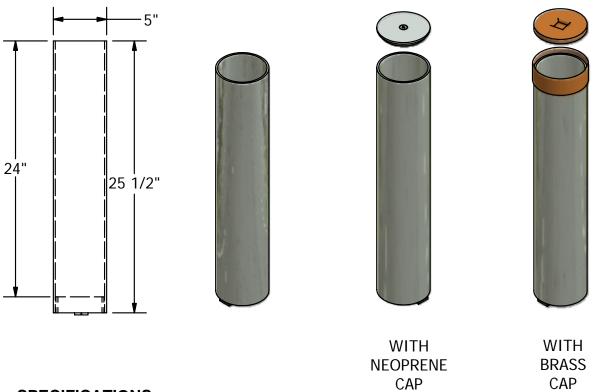

# **GAME POST GROUND SLEEVES**

MODEL #8304-24 SLEEVE FOR 4-1/2" O.D. POST W/O CAP (27 lbs)
MODEL #8304-24-N SLEEVE FOR 4-1/2" O.D. POST W/NEOPRENE CAP (28 lbs)
MODEL #8304-24-B SLEEVE FOR 4-1/2" O.D. POST W/BRASS CAP (29 lbs)

## **SPECIFICATIONS:**

General: Game post sleeves permit removal of posts.

<u>Materials:</u> Sleeves are fabricated of steel pipe. Post rests on welded pipe insert inside sleeve. A 1/4" x 1-1/4" flat bar is welded to the bottom of sleeve and allows for drainage.

**Neoprene Cap (N):** Heavy neoprene rubber disc expands to seal top of sleeve when socket head bolt is tightened causing compression of rubber. Making a weather resistant seal. Top of cap is heavy galvanized plate with counter sunk hole.

Brass Cap (B): Brass screw-in type cap with a square recessed hole for cap wrench.

Warranty: 3 years

|                                        | Date:              | 08-20-09 | SPECIFICATION/INSTALLATION INSTRUCTIONS |  |
|----------------------------------------|--------------------|----------|-----------------------------------------|--|
|                                        | Rev:               | T031420  | GAME POST GROUND SLEEVES                |  |
|                                        | Drawn: TEAM        |          | WITH AND WITHOUT CAP                    |  |
| SPORT & SITE ELEMENTS FOR LIFE OUTSIDE | FILE:              |          | MODEL NO.                               |  |
| www.PWATHLETIC.com<br>1-800-687-5768   | 8304-24-SLEEVE.IDW |          | 8304-24                                 |  |
| . 333,007, 07,00                       | Sheet:             | 1 of 2   |                                         |  |