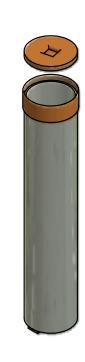

Brass Cap (B): Brass screw-in type cap with a square recessed hole for cap wrench.

Warranty: 3 years

|                                        | Date:              | 08-20-09 | SPECIFICATION/INSTALLATION INSTRUCTIONS |  |
|----------------------------------------|--------------------|----------|-----------------------------------------|--|
|                                        | Rev:               | T031420  | GAME POST GROUND SLEEVES                |  |
|                                        | Drawn: TEAM        |          | WITH AND WITHOUT CAP                    |  |
| SPORT & SITE ELEMENTS FOR LIFE OUTSIDE | FILE:              |          | MODEL NO.                               |  |
| www.PWATHLETIC.com<br>1-800-687-5768   | 8304-24-SLEEVE.IDW |          | 8304-24                                 |  |
| . 333,007, 07,00                       | Sheet:             | 1 of 2   |                                         |  |

Sleeve(s) purchased without neoprene cap should be located so that the top of the sleeve is flush with the court surface. If sleeve(s) are purchased with a neoprene cap install it in sleeve so that it is seated and tighten socket screw to secure, position sleeve so that the top of the cap is flush with the court surface.