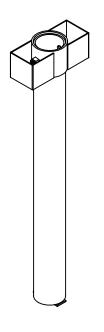

## **# SPEC DWG**

#8304-48 Ground Sleeve for 4-1/2" O.D. W/O Cap #8304-48-N Ground Sleeve for 4-1/2" O.D. W/ Neoprene Cap

SPECIFICATIONS: General: Game post sleeves permit removal of posts.

Materials: Sleeves are fabricated from ASTM A36 rated steel.

Neoprene Cap (N): Heavy neoprene rubber disc expands to seal top of sleeve when a socket head bolt is tightened causing compression of rubber. Making a weather resistant seal. Top of cap is heavy galvanized plate with counter sunk hole.