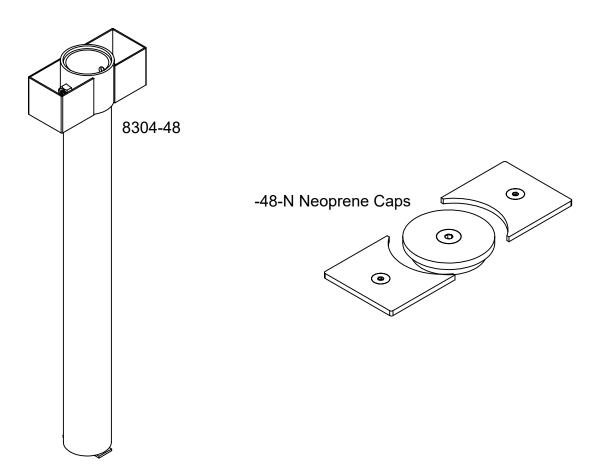

## **# SPEC DWG**

#8304-48 Ground Sleeve for 4-1/2" O.D. W/O Cap #8304-48-N Ground Sleeve for 4-1/2" O.D. W/ Neoprene Cap

SPECIFICATIONS: General: Game post sleeves permit removal of posts.

Materials: Sleeves are fabricated from ASTM A36 rated steel.

Neoprene Cap (N): Heavy neoprene rubber disc expands to seal top of sleeve when a socket head bolt is tightened causing compression of rubber. Making a weather resistant seal. Top of cap is heavy galvanized plate with counter sunk hole.