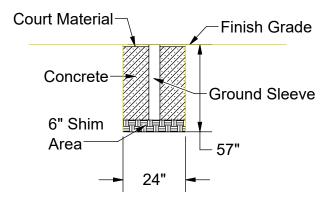

## **Recomended Footing Detail**

## INSTALLATION INSTRUCTIONS:

Dig recommended size hole(s) per sleeve detail. Put a minimum 6" layer of gravel in the bottom of the hole to allow for drainage.

Center sleeve in hole. Make certain bottom of sleeve is in contact with gravel so that bottom of sleeve will not be plugged with concrete. Add additional gravel if necessary to sleeve location to ensure correct height.

Sleeve(s) should be located so that the top of the sleeve is flush with the court surface.

Pour concrete to top and trowel smooth, crown slightly to allow water to drain away from sleeve. Allow concrete to set for approximately 3 days.

Note: Footing sizes are based on average soil conditions. Loose and/or sandy soil is not average and footing sizes must be increased accordingly to meet local soil conditions.

Set screws can be tightened to hold game post once poper alignment with game surface is insured.