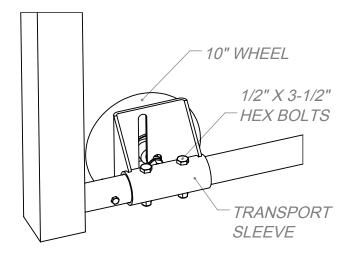

## **INSTALLATION INSTRUCTIONS:**

- 1. Slide the Transport Wheel Assembly sleeve onto bottom of net support 4" away from inside of Upright Post.
- Drill through holes on the bottom of net support pipe for through bolts to attach the transport wheel. On the (4 Wheel) option the second wheel placement would be 4" inside of Back Crossbar t-fittings.
- 3. Secure Sleeve system with 1/2" x 3-1/2" Bolts on the net supports.
- 4. Attach 10" Solid wheel to the Flange part of the Transport System with 5/8" x 4" Bolt, Flat washers and Nylok locknut (see page 2 for assembly sequence).