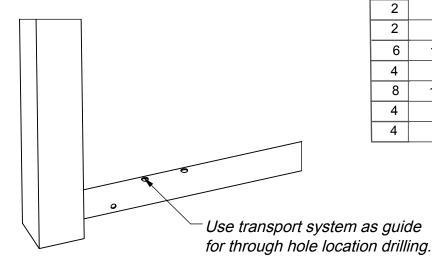

## **INSTALLATION INSTRUCTIONS:**

- 1. Slide the Transport Wheel Assembly sleeve onto bottom of net support 4" away from inside of Upright Post.
- Drill through holes on the bottom of net support pipe for through bolts to attach the transport wheel. On the (4 Wheel) option the second wheel placement would be 4" inside of Back Crossbar t-fittings.
- 3. Secure Sleeve system with 1/2" x 3-1/2" Bolts on the net supports.
- 4. Attach 10" Solid wheel to the Flange part of the Transport System with 5/8" x 4" Bolt, Flat washers and Nylok locknut (see page 2 for assembly sequence).