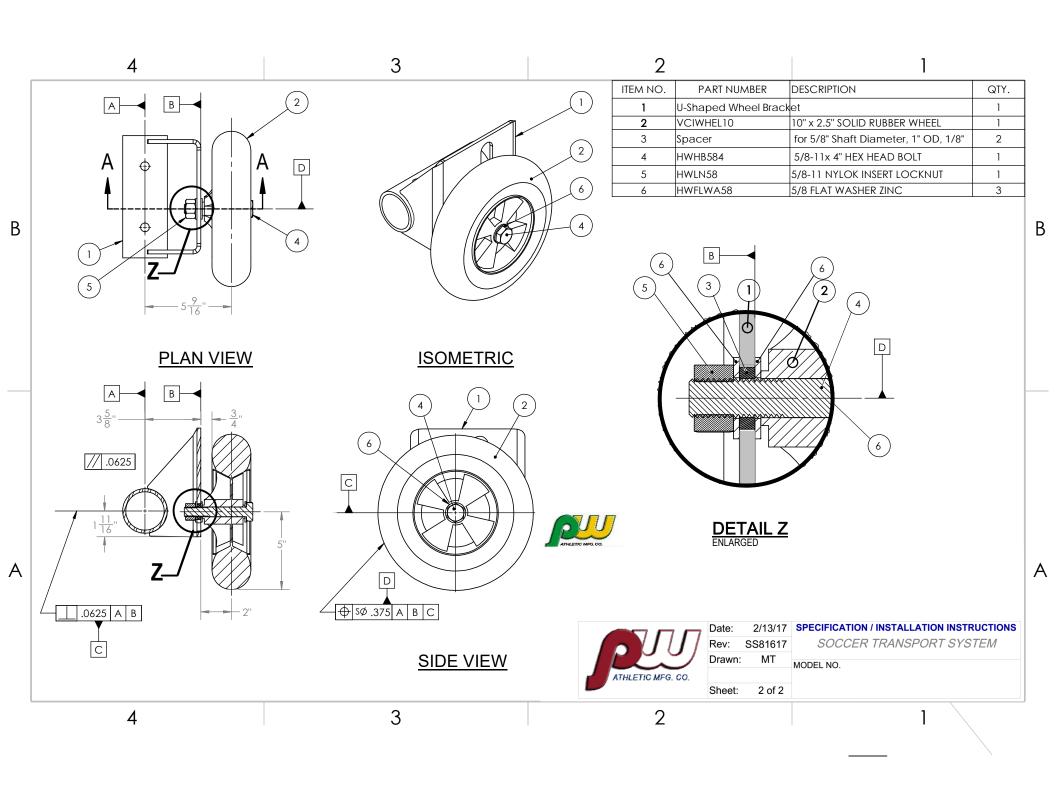

## SOCCER TRANSPORT WHEEL

Model# 8341-02 Model# 8341-04 Model# 8341-08

| -02 | -04 | -08 | DESCRIPTION                   |
|-----|-----|-----|-------------------------------|
| 2   | 4   | 8   | U-Shaped Wheel Bracket        |
| 2   | 4   | 8   | 10" x 2.5" Solid Rubber Wheel |
| 2   | 4   | 8   | 5/8" x Heavy Hex Bolt         |
| 2   | 4   | 8   | 5/8" Nylok Nut                |
| 6   | 12  | 24  | 5/8" Washer                   |
| 4   | 8   | 16  | 1/2" x 3-1/2" Hex Bolt        |
| 8   | 16  | 32  | 1/2" Washer                   |
| 4   | 8   | 16  | 1/2" Nylock Nut               |
| 4   | 8   | 16  | for 5/8" Shaft, 1" OD, 1/8"   |

## **INSTALLATION INSTRUCTIONS:**

- 1. Slide the Transport Wheel Assembly sleeve onto bottom of net support 4" away from inside of Upright Post.
- Drill through holes on the bottom of net support pipe for through bolts to attach the transport wheel. On the (4 Wheel) option the second wheel placement would be 4" inside of Back Crossbar t-fittings.
- 3. Secure Sleeve system with 1/2" x 3-1/2" Bolts on the net supports.
- 4. Attach 10" Solid wheel to the Flange part of the Transport System with 5/8" x 4" Bolt, Flat washers and Nylok locknut (see page 2 for assembly sequence).