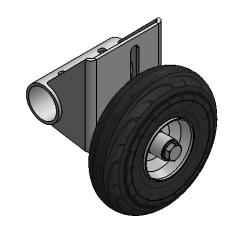

## SOCCER TRANSPORT WHEEL

Model# 8341-02 Model# 8341-04 Model# 8341-08

| -02 | -04 | -08 | DESCRIPTION                   |
|-----|-----|-----|-------------------------------|
| 2   | 4   | 8   | U-Shaped Wheel Bracket        |
| 2   | 4   | 8   | 10" x 2.5" Solid Rubber Wheel |
| 2   | 4   | 8   | 5/8" x Heavy Hex Bolt         |
| 2   | 4   | 8   | 5/8" Nylok Nut                |
| 6   | 12  | 24  | 5/8" Washer                   |
| 4   | 8   | 16  | 1/2" x 3-1/2" Hex Bolt        |
| 8   | 16  | 32  | 1/2" Washer                   |
| 4   | 8   | 16  | 1/2" Nylock Nut               |
| 4   | 8   | 16  | for 5/8" Shaft, 1" OD, 1/8"   |

## **INSTALLATION INSTRUCTIONS:**

- 1. Slide the Transport Wheel Assembly sleeve onto bottom of net support 4" away from inside of Upright Post.
- Drill through holes on the bottom of net support pipe for through bolts to attach the transport wheel. On the (4 Wheel) option the second wheel placement would be 4" inside of Back Crossbar t-fittings.
- 3. Secure Sleeve system with 1/2" x 3-1/2" Bolts on the net supports.
- 4. Attach 10" Solid wheel to the Flange part of the Transport System with 5/8" x 4" Bolt, Flat washers and Nylok locknut (see page 2 for assembly sequence).