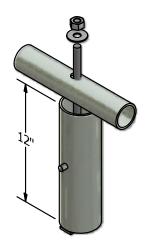

## Specifications:

Anchor Sleeve: Fabricated from 3-1/2" O.D. galvanized steel with a 1/2" diameter steel cross pin welded in place.

J-Bolt: 5/8" diameter special "j" bolt with washer and nut used to secure net supports to ground.

Model #8346-30 Soccer Goal Anchor Sleeve System

| Material List:   | Qty |
|------------------|-----|
| Anchor Sleeve    | 4   |
| J-Bolt           | 4   |
| 5/8"-11 Hex Nut  | 4   |
| 5/8" Flat Washer | 4   |