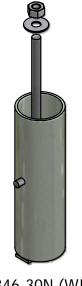

## **NET SUPPORT ANCHOR SYSTEM**

MODEL #8346-30 ANCHOR SYSTEM WITHOUT CAP (50 LBS) MODEL #8346-30N ANCHOR SYSTEM WITH CAP (60 LBS)

8346-30N (WITH NEOPRENE CAP)

Model #8346-31 Soccer Goal Anchor Sleeve System w/ Caps

| Material List:                     | Qty |
|------------------------------------|-----|
| Anchor Sleeve                      | 4   |
| Anchor "J" Bolts                   | 4   |
| 5/8"-11 Hex Nut                    | 4   |
| 5/8" Flat Washer                   | 4   |
| 7/32" Hex Key Wrench               | 1   |
|                                    |     |
| 3-1/2" OD Neoprene Cap Parts       |     |
| 3-1/2" OD (Countersunk Hole) Plate | 4   |
| 2-3/4" OD (Tapped Hole) Plate      | 4   |
| 3/8" X 1-1/4" Hex Bolt             | 4   |
| 3/8" Nylock Nut                    | 4   |
| 2-7/8" OD Neoprene Washer          | 4   |