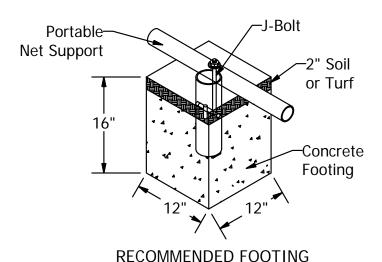

## **Anchoring System**

- 1. Position goals in the proper field location. Mark footing locations and move goals aside. Dig footing holes 12" wide x 16" deep. (See footing detail above.)
- 2. Place anchor sleeve in hole and shim from below so that the top of the sleeve is level with finished grade. Note: If a neoprene cap is ordered install cap in sleeve first and then shim sleeve from below so that top of cap is at finished grade.
- 3. Pour concrete to within 2" of finished grade. Allow concrete to set for 3 days before completion.
- 4. After concrete has set replace turf to cover exposed tops of footings. 5. Move soccer goal into position over the anchor system and secure with J-Bolts, washers and nuts provided.

## Specifications:

Anchor Sleeve: Fabricated from 3-1/2" O.D. galvanized steel with a 1/2" diameter steel cross pin welded in place.

J-Bolt: 5/8" diameter special "j" bolt with washer and nut used to secure net supports to ground.