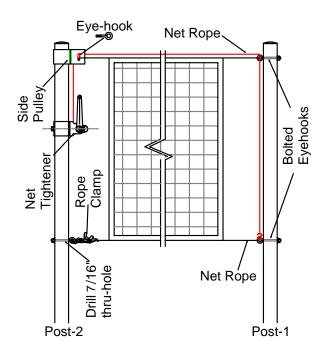

## **INSTALLATION INSTRUCTIONS:**

If volleyball posts are equipped with eyes (fixed or adjustable), side pulley and net tightener. Secure one end of the net to the eye by means of a knot or cable clamp (not supplied), and pass the other end through the side pulley and secure to the net tightener. Pass the lower rope through the rope clamp. Adjust net so that it is centered to the court with net tie-offs. Adjust net tension by means of the net tightener and rope clamp.