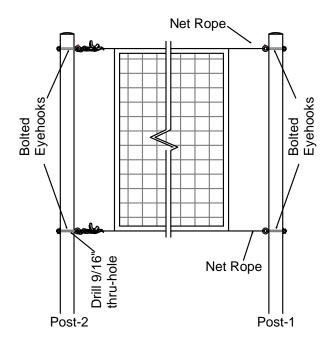

## **INSTALLATION INSTRUCTIONS:**

If volleyball posts are equipped with eyes (fixed or adjustable) and rope clamps (top and bottom) See Detail. Secure one end of the net to the eye by means of a knot, and pass other end through the rope clamp. Adjust net so that it is centered to the court with net tie-offs. Adjust net tension by means of the rope clamp.